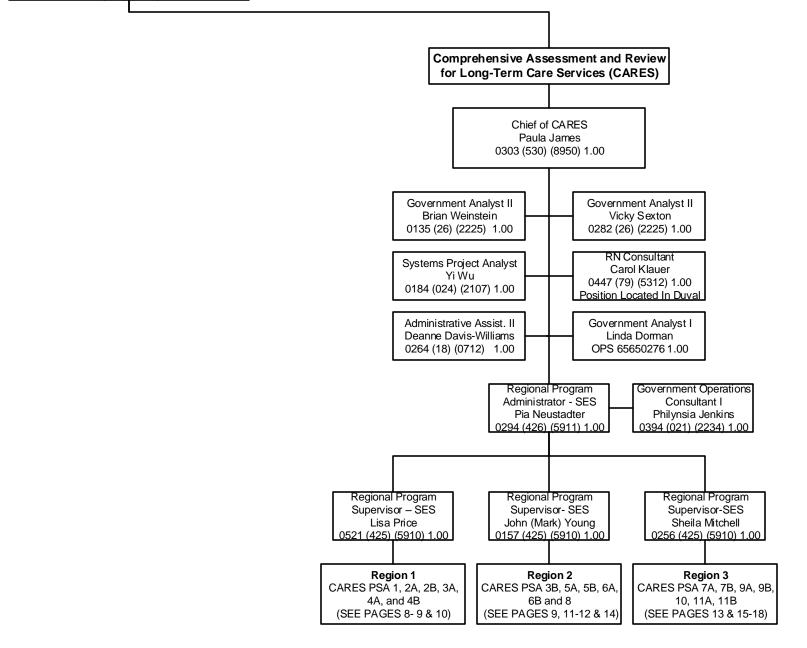

In Appendix 4 (CARES Organizational Chart), CARES has 19 local offices and is comprised of over 300 staff, including full time and temporary staff on a statewide level. Positions include managerial, administrative, medical, and assessment staff. Central Office staff support the field offices in areas of oversight, policy, human resources, equipment, and technical assistance.

#### **DOEA CARES Program**

DOEA operates the CARES program, which is responsible for nursing facility (NF) preadmission screening to ensure that Medicaid payment for NF care is made only for adults whose conditions require such care and to ensure that long-term care services are provided in the setting most appropriate to the needs of the person. DOEA administers the program through various agreements with AHCA, the designated State Medicaid Agency. According to DOEA's Approved Operating Budget for the 2014-2015 fiscal year, CARES was appropriated \$4,504,017 from General Revenue and \$13,854,038 from trust funds and was authorized for 272.5 full-time equivalent positions. PASRR-related activities are only a portion of the overall CARES program.