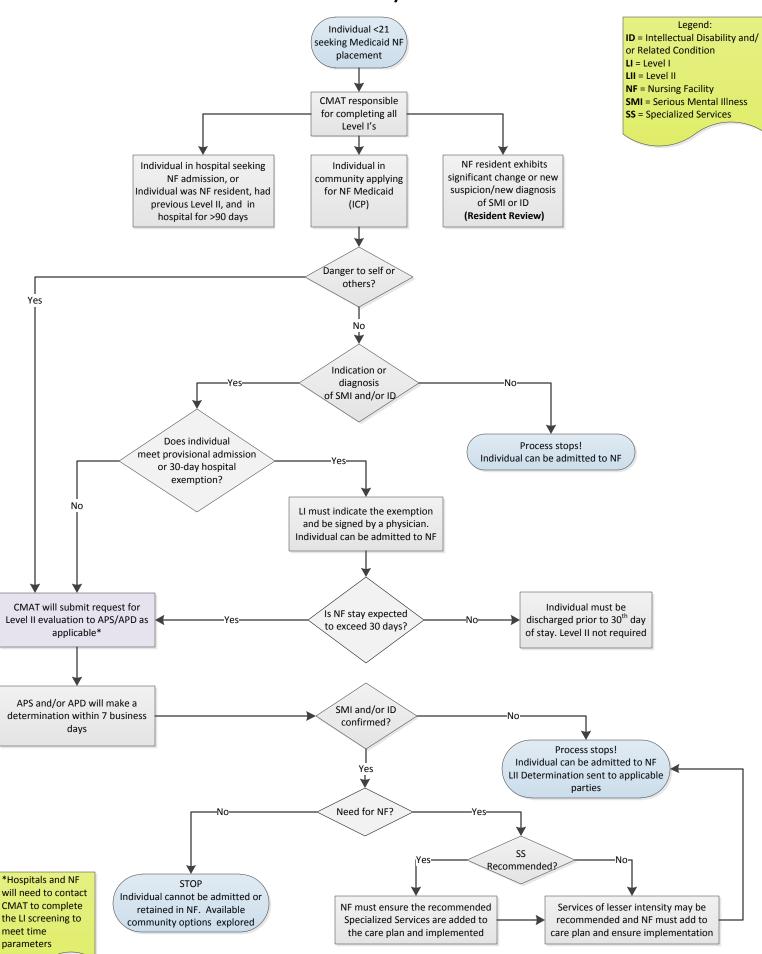

The PASRR process consists of two levels (Appendix 7 – PASRR Process Map). A Level I screening applies to all pre-admissions (with some exceptions<sup>1</sup>) into a Medicaid-certified NF regardless of payer source. The Level I identifies whether an individual has or is suspected of having an SMI or ID. CARES may delegate the responsibility for completing the Level I screening to hospital or NF staff, and, in general, these entities do complete the Level I. When hospital or NF staff performs the Level I, CARES staff reviews the screening form for accuracy and completeness and enters the data into DOEA's computer system. If CARES receives screening forms that are incorrect or incomplete, remediation is done with the provider regarding the Level I. If the Level I screening indicates that a Level II may be necessary, CARES staff performs a comprehensive assessment, obtains all required forms and documentation, and refers the case for a Level II evaluation and determination. Level II referrals are made to the Department of Children and Families (DCF) for individuals suspected of having an SMI, the Agency for Persons with Disabilities (APD) for individuals suspected of having an ID, or possibly both.

Federally required time standards for PASRR processes requires that a Level II referral be made within two days of a Level I screening that indicates a diagnosis or suspicion of SMI, ID, or related condition. Within this same time period, the individual and/or authorized representative must also be noticed that the Level II evaluation is being requested. CARES is responsible for completing this notification for adults. The Level II evaluation must then be completed within seven (7) to nine (9) days.

Another component of PASRR is the Resident Review which is requested by NF staff if an NF resident has a significant change in their physical or mental condition. A Resident Review is the reevaluation of an individual and the reassessment of appropriateness of continued placement and specialized services, as applicable. CARES is responsible for coordinating Resident Reviews, as

appropriate, by referring the individual for a PASRR Level II evaluation after completing a review of documentation received from the NF.

Per the interagency agreement with AHCA, CARES is also responsible for quarterly reporting to AHCA regarding PASRR activities and any deficiencies noted from delegated entities completing the Level I screens. In addition, DOEA is required to review a statistically valid sample of cases each fiscal year that required a PASRR Level I screening to ensure the evaluation was conducted in accordance with state and federal laws.