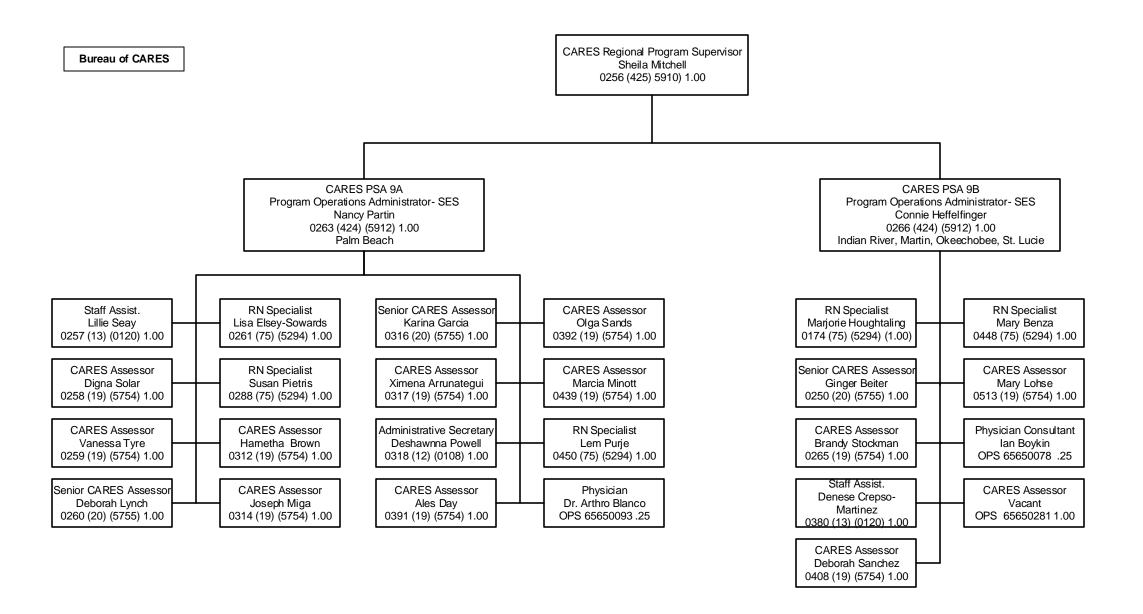

In Appendix 4 (CARES Organizational Chart), CARES has 19 local offices and is comprised of over 300 staff, including full time and temporary staff on a statewide level. Positions include managerial, administrative, medical, and assessment staff. Central Office staff support the field offices in areas of oversight, policy, human resources, equipment, and technical assistance.