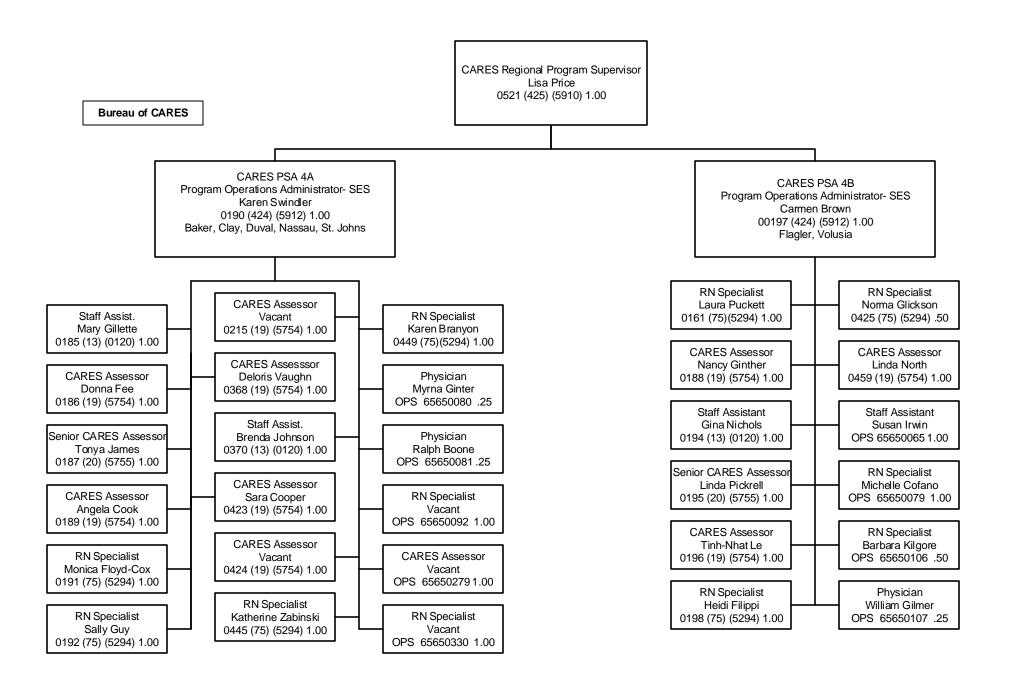

In Appendix 4 (CARES Organizational Chart), CARES has 19 local offices and is comprised of over 300 staff, including full time and temporary staff on a statewide level. Positions include managerial, administrative, medical, and assessment staff. Central Office staff support the field offices in areas of oversight, policy, human resources, equipment, and technical assistance.

The PASRR process consists of two levels (Appendix 7 – PASRR Process Map). A Level I screening applies to all pre-admissions (with some exceptions<sup>1</sup>) into a Medicaid-certified NF regardless of payer source. The Level I identifies whether an individual has or is suspected of having an SMI or ID. CARES may delegate the responsibility for completing the Level I screening to hospital or NF staff, and, in general, these entities do complete the Level I. When hospital or NF staff performs the Level I, CARES staff reviews the screening form for accuracy and completeness and enters the data into DOEA's computer system. If CARES receives screening forms that are incorrect or incomplete, remediation is done with the provider regarding the Level I. If the Level I screening indicates that a Level II may be necessary, CARES staff performs a comprehensive assessment, obtains all required forms and documentation, and refers the case for a Level II evaluation and determination. Level II referrals are made to the Department of Children and Families (DCF) for individuals suspected of having an SMI, the Agency for Persons with Disabilities (APD) for individuals suspected of having an ID, or possibly both.