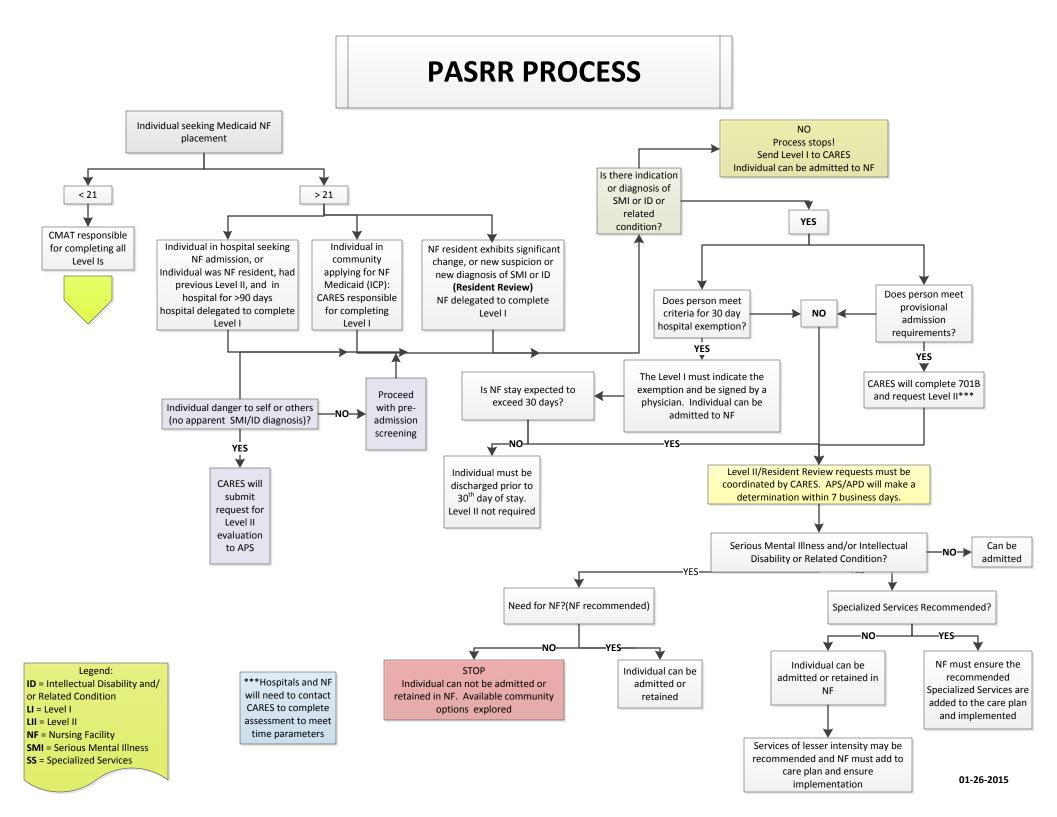

The PASRR process consists of two levels (Appendix 7 – PASRR Process Map). A Level I screening applies to all pre-admissions (with some exceptions<sup>1</sup>) into a Medicaid-certified NF regardless of payer source. The Level I identifies whether an individual has or is suspected of having an SMI or ID. CARES may delegate the responsibility for completing the Level I screening to hospital or NF staff, and, in general, these entities do complete the Level I. When hospital or NF staff performs the Level I, CARES staff reviews the screening form for accuracy and completeness and enters the data into DOEA's computer system. If CARES receives screening forms that are incorrect or incomplete, remediation is done with the provider regarding the Level I. If the Level I screening indicates that a Level II may be necessary, CARES staff performs a comprehensive assessment, obtains all required forms and documentation, and refers the case for a Level II evaluation and determination. Level II referrals are made to the Department of Children and Families (DCF) for individuals suspected of having an SMI, the Agency for Persons with Disabilities (APD) for individuals suspected of having an ID, or possibly both.

Federally required time standards for PASRR processes requires that a Level II referral be made within two days of a Level I screening that indicates a diagnosis or suspicion of SMI, ID, or related condition. Within this same time period, the individual and/or authorized representative must also be noticed that the Level II evaluation is being requested. CARES is responsible for completing this notification for adults. The Level II evaluation must then be completed within seven (7) to nine (9) days.

Another component of PASRR is the Resident Review which is requested by NF staff if an NF resident has a significant change in their physical or mental condition. A Resident Review is the reevaluation of an individual and the reassessment of appropriateness of continued placement and specialized services, as applicable. CARES is responsible for coordinating Resident Reviews, as

appropriate, by referring the individual for a PASRR Level II evaluation after completing a review of documentation received from the NF.

Per the interagency agreement with AHCA, CARES is also responsible for quarterly reporting to AHCA regarding PASRR activities and any deficiencies noted from delegated entities completing the Level I screens. In addition, DOEA is required to review a statistically valid sample of cases each fiscal year that required a PASRR Level I screening to ensure the evaluation was conducted in accordance with state and federal laws.