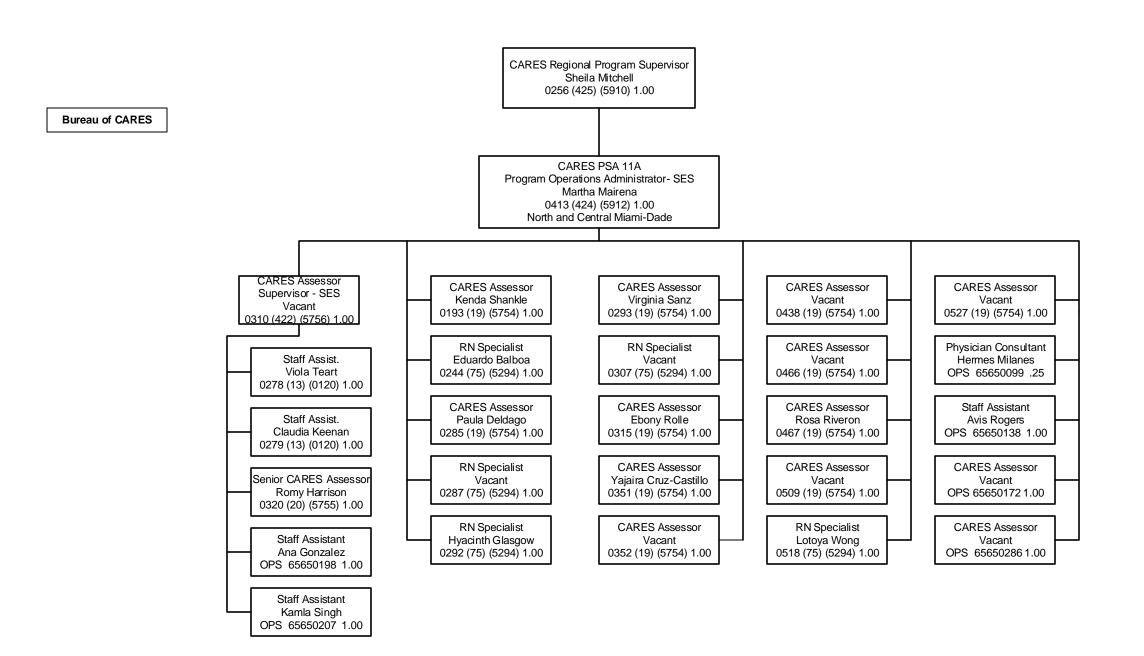

In Appendix 4 (CARES Organizational Chart), CARES has 19 local offices and is comprised of over 300 staff, including full time and temporary staff on a statewide level. Positions include managerial, administrative, medical, and assessment staff. Central Office staff support the field offices in areas of oversight, policy, human resources, equipment, and technical assistance.