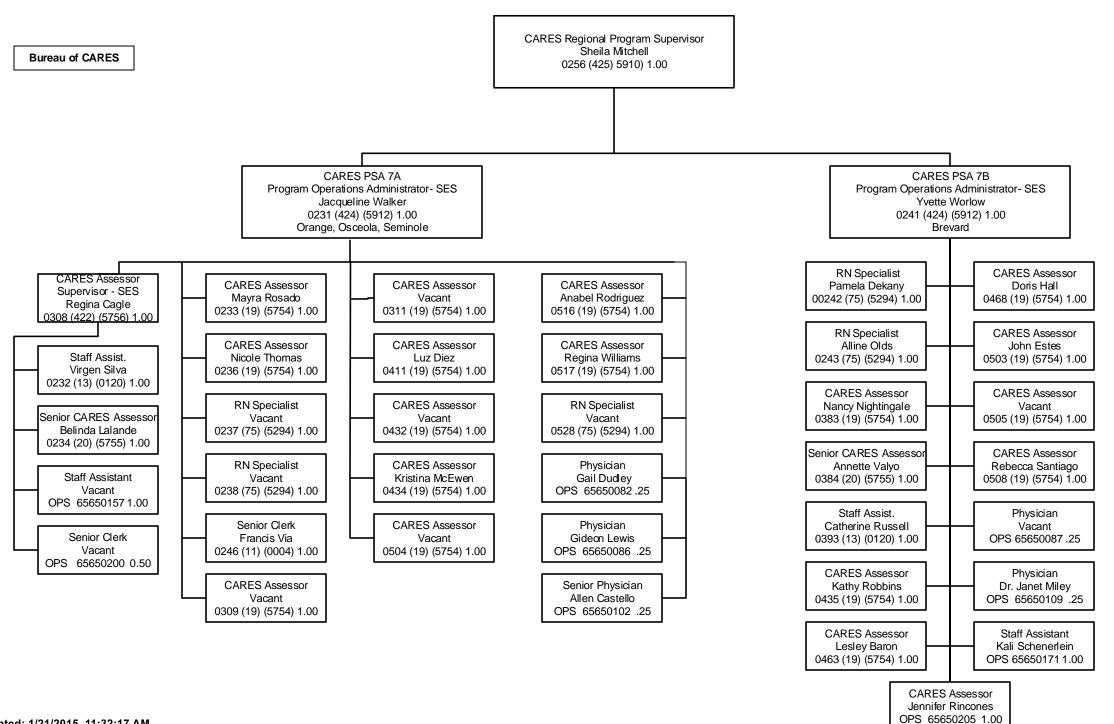

In Appendix 4 (CARES Organizational Chart), CARES has 19 local offices and is comprised of over 300 staff, including full time and temporary staff on a statewide level. Positions include managerial, administrative, medical, and assessment staff. Central Office staff support the field offices in areas of oversight, policy, human resources, equipment, and technical assistance.