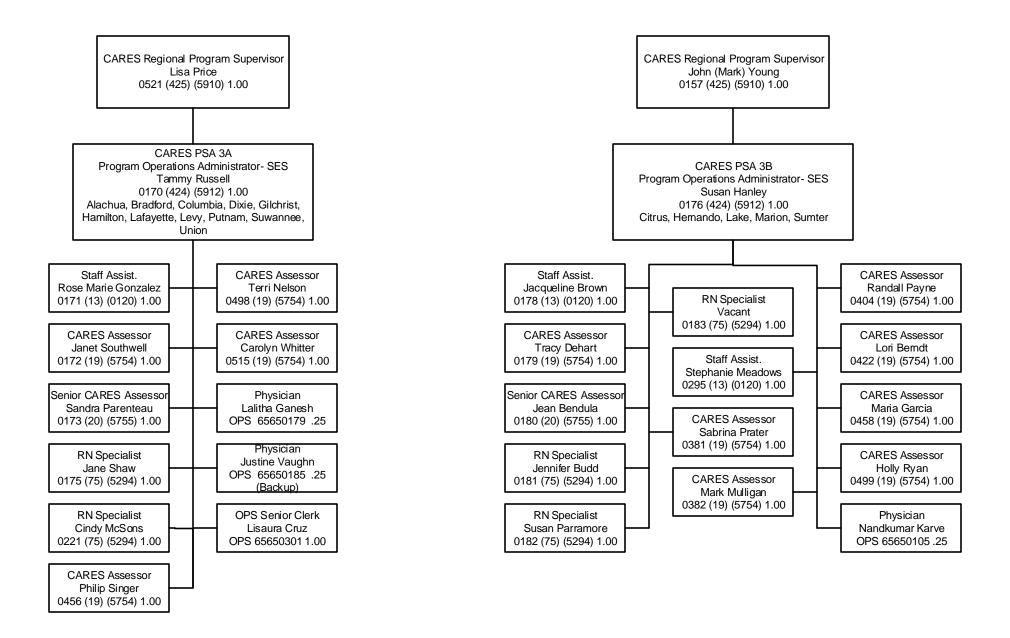

In Appendix 4 (CARES Organizational Chart), CARES has 19 local offices and is comprised of over 300 staff, including full time and temporary staff on a statewide level. Positions include managerial, administrative, medical, and assessment staff. Central Office staff support the field offices in areas of oversight, policy, human resources, equipment, and technical assistance.

The PASRR process consists of two levels (Appendix 7 – PASRR Process Map). A Level I screening applies to all pre-admissions (with some exceptions<sup>1</sup>) into a Medicaid-certified NF regardless of payer source. The Level I identifies whether an individual has or is suspected of having an SMI or ID. CARES may delegate the responsibility for completing the Level I screening to hospital or NF staff, and, in general, these entities do complete the Level I. When hospital or NF staff performs the Level I, CARES staff reviews the screening form for accuracy and completeness and enters the data into DOEA's computer system. If CARES receives screening forms that are incorrect or incomplete, remediation is done with the provider regarding the Level I. If the Level I screening indicates that a Level II may be necessary, CARES staff performs a comprehensive assessment, obtains all required forms and documentation, and refers the case for a Level II evaluation and determination. Level II referrals are made to the Department of Children and Families (DCF) for individuals suspected of having an SMI, the Agency for Persons with Disabilities (APD) for individuals suspected of having an ID, or possibly both.