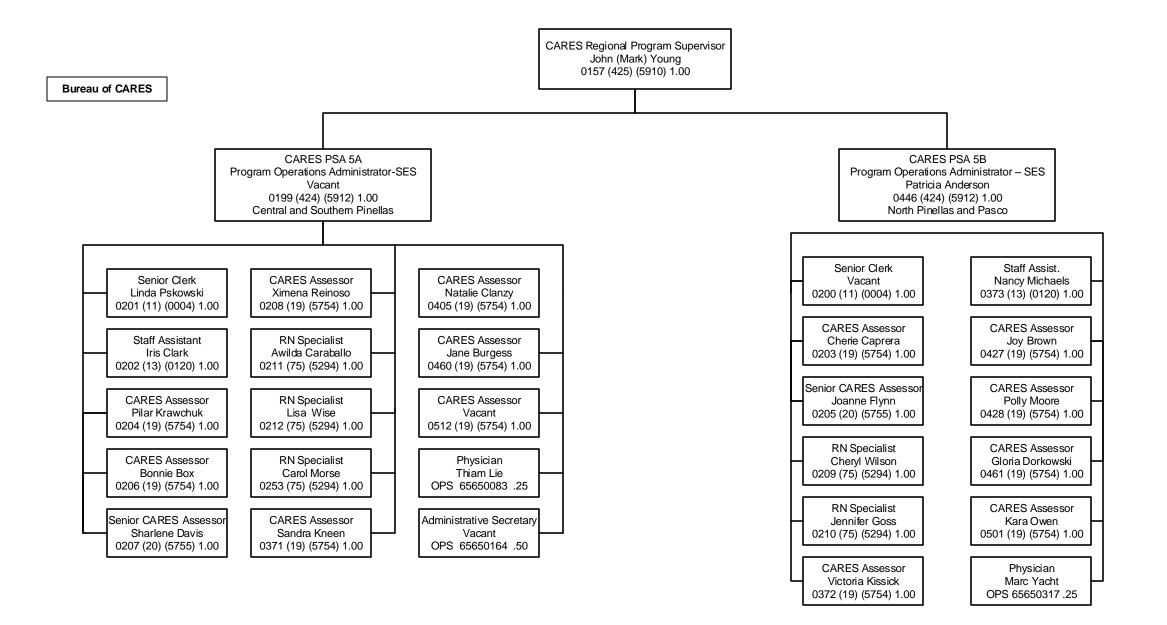

In Appendix 4 (CARES Organizational Chart), CARES has 19 local offices and is comprised of over 300 staff, including full time and temporary staff on a statewide level. Positions include managerial, administrative, medical, and assessment staff. Central Office staff support the field offices in areas of oversight, policy, human resources, equipment, and technical assistance.

The PASRR process consists of two levels (Appendix 7 – PASRR Process Map). A Level I screening applies to all pre-admissions (with some exceptions<sup>1</sup>) into a Medicaid-certified NF regardless of payer source. The Level I identifies whether an individual has or is suspected of having an SMI or ID. CARES may delegate the responsibility for completing the Level I screening to hospital or NF staff, and, in general, these entities do complete the Level I. When hospital or NF staff performs the Level I, CARES staff reviews the screening form for accuracy and completeness and enters the data into DOEA's computer system. If CARES receives screening forms that are incorrect or incomplete, remediation is done with the provider regarding the Level I. If the Level I screening indicates that a Level II may be necessary, CARES staff performs a comprehensive assessment, obtains all required forms and documentation, and refers the case for a Level II evaluation and determination. Level II referrals are made to the Department of Children and Families (DCF) for individuals suspected of having an SMI, the Agency for Persons with Disabilities (APD) for individuals suspected of having an ID, or possibly both.