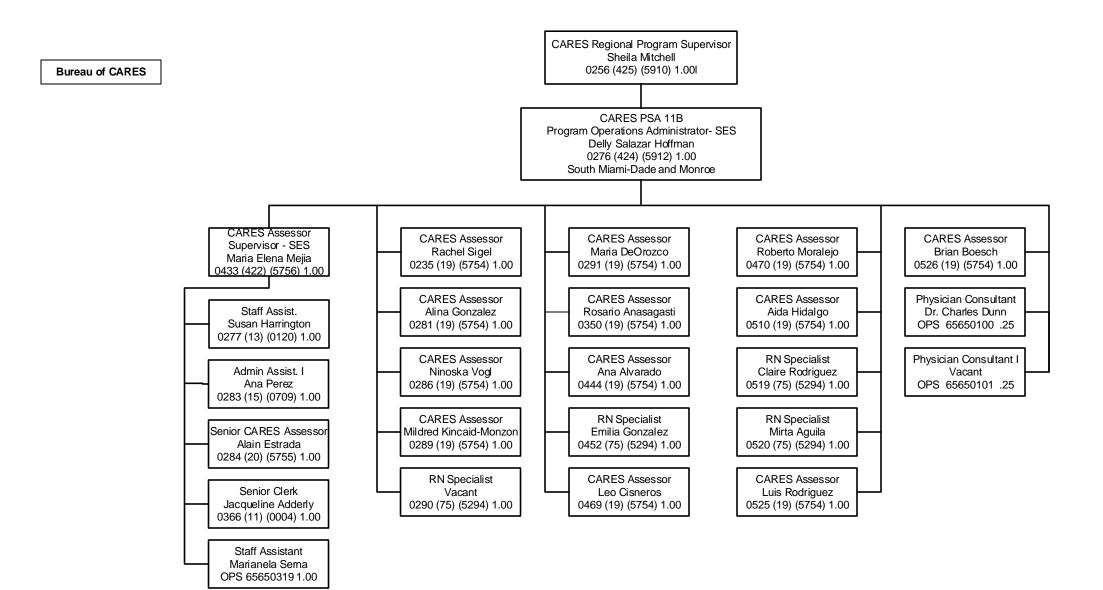

In Appendix 4 (CARES Organizational Chart), CARES has 19 local offices and is comprised of over 300 staff, including full time and temporary staff on a statewide level. Positions include managerial, administrative, medical, and assessment staff. Central Office staff support the field offices in areas of oversight, policy, human resources, equipment, and technical assistance.