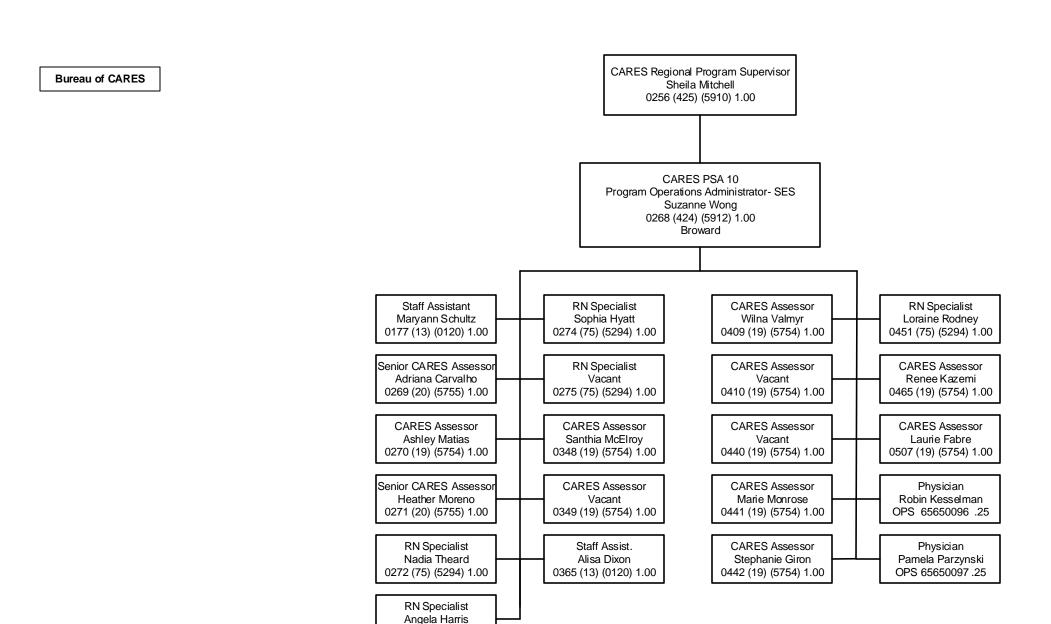

In Appendix 4 (CARES Organizational Chart), CARES has 19 local offices and is comprised of over 300 staff, including full time and temporary staff on a statewide level. Positions include managerial, administrative, medical, and assessment staff. Central Office staff support the field offices in areas of oversight, policy, human resources, equipment, and technical assistance.