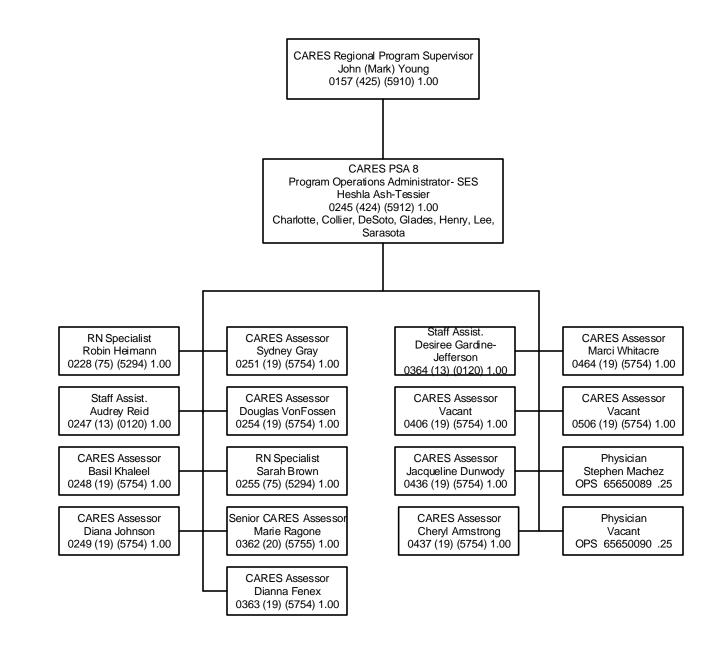

In Appendix 4 (CARES Organizational Chart), CARES has 19 local offices and is comprised of over 300 staff, including full time and temporary staff on a statewide level. Positions include managerial, administrative, medical, and assessment staff. Central Office staff support the field offices in areas of oversight, policy, human resources, equipment, and technical assistance.