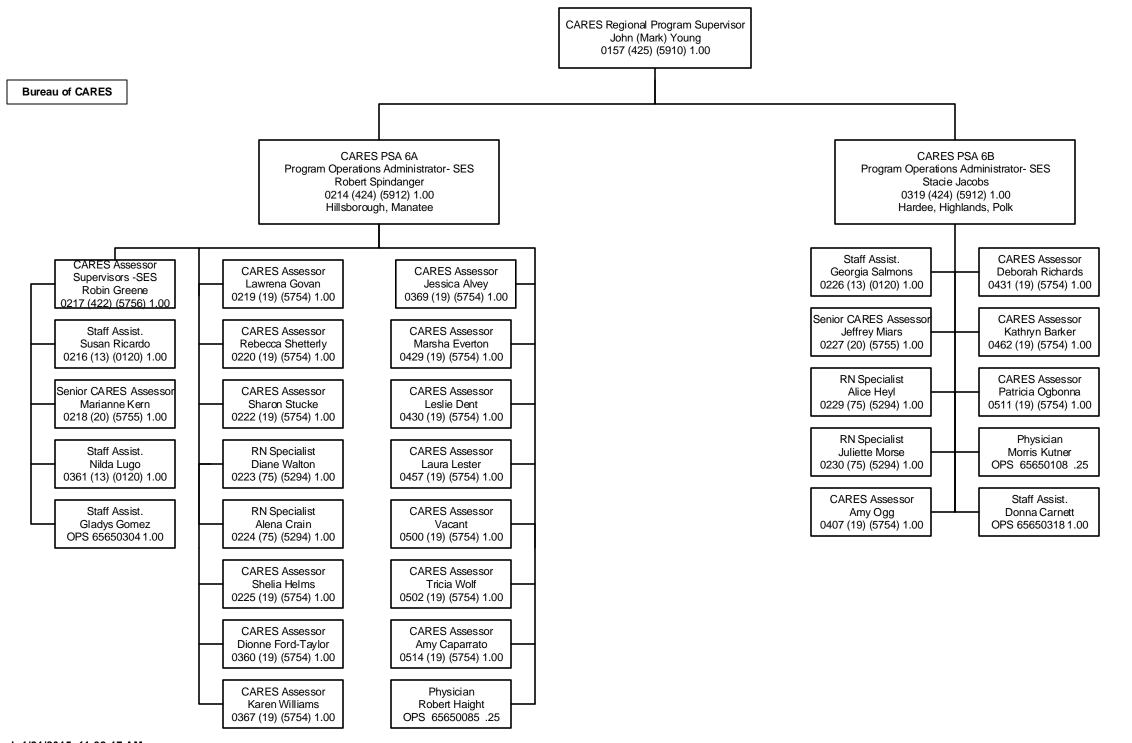

In Appendix 4 (CARES Organizational Chart), CARES has 19 local offices and is comprised of over 300 staff, including full time and temporary staff on a statewide level. Positions include managerial, administrative, medical, and assessment staff. Central Office staff support the field offices in areas of oversight, policy, human resources, equipment, and technical assistance.

The PASRR process consists of two levels (Appendix 7 – PASRR Process Map). A Level I screening applies to all pre-admissions (with some exceptions<sup>1</sup>) into a Medicaid-certified NF regardless of payer source. The Level I identifies whether an individual has or is suspected of having an SMI or ID. CARES may delegate the responsibility for completing the Level I screening to hospital or NF staff, and, in general, these entities do complete the Level I. When hospital or NF staff performs the Level I, CARES staff reviews the screening form for accuracy and completeness and enters the data into DOEA's computer system. If CARES receives screening forms that are incorrect or incomplete, remediation is done with the provider regarding the Level I. If the Level I screening indicates that a Level II may be necessary, CARES staff performs a comprehensive assessment, obtains all required forms and documentation, and refers the case for a Level II evaluation and determination. Level II referrals are made to the Department of Children and Families (DCF) for individuals suspected of having an SMI, the Agency for Persons with Disabilities (APD) for individuals suspected of having an ID, or possibly both.