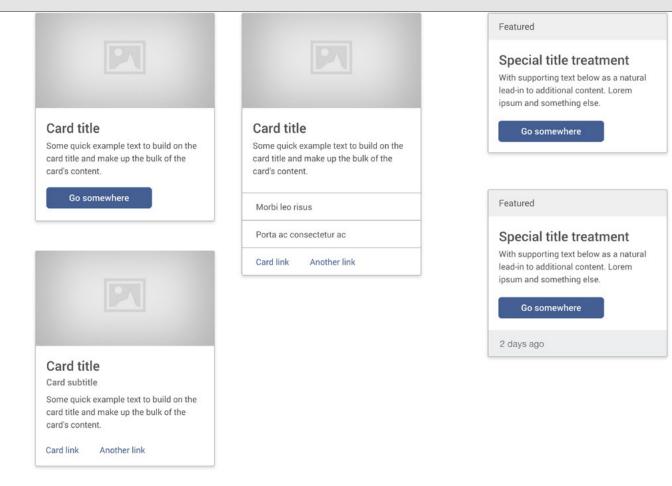

|

# Popovers





# Charts and Graphs



Vertical Bar Short



Horizontal Bar Short



Vertical Bar Long



# Charts and Graphs



Line Chart



### Calendars

|    | <  | Jan | uary | 202 | 0 > |    |    | <  | Jan | uary | 202 | 0 |
|----|----|-----|------|-----|-----|----|----|----|-----|------|-----|---|
| Su | Mo | Tu  | We   | Th  | Fr  | Sa | Su | Мо | Tu  | We   | Th  | 1 |
|    | 1  | 2   | 3    | 4   | 5   | 6  |    | 12 | 2   | 3    | 4   | ł |
| 7  | 8  | 9   | 10   | 11  | 12  | 13 | 7  | 8  | 9   | 10   | 11  | 1 |
| 14 | 15 | 16  | 17   | 18  | 19  | 20 | 14 | 15 | 16  | 17   | 18  | 1 |
| 21 | 22 | 23  | 24   | 25  | 26  | 27 | 21 | 22 | 23  | 24   | 25  | - |
| 28 | 29 | 30  | 31   |     |     |    | 28 | 29 | 30  | 31   |     |   |



## Cards



## Jumbotrons

|        | Hello, world!<br>This is a simple here unit, a simple jumbotron-style component for calling extra attention to featured content or information.<br>It uses utility classes for typography and spacing to space cortent out within the larger containe.    |
|--------|-----------------------------------------------------------------------------------------------------------------------------------------------------------------------------------------------------------------------------------------------------------|
| Medium |