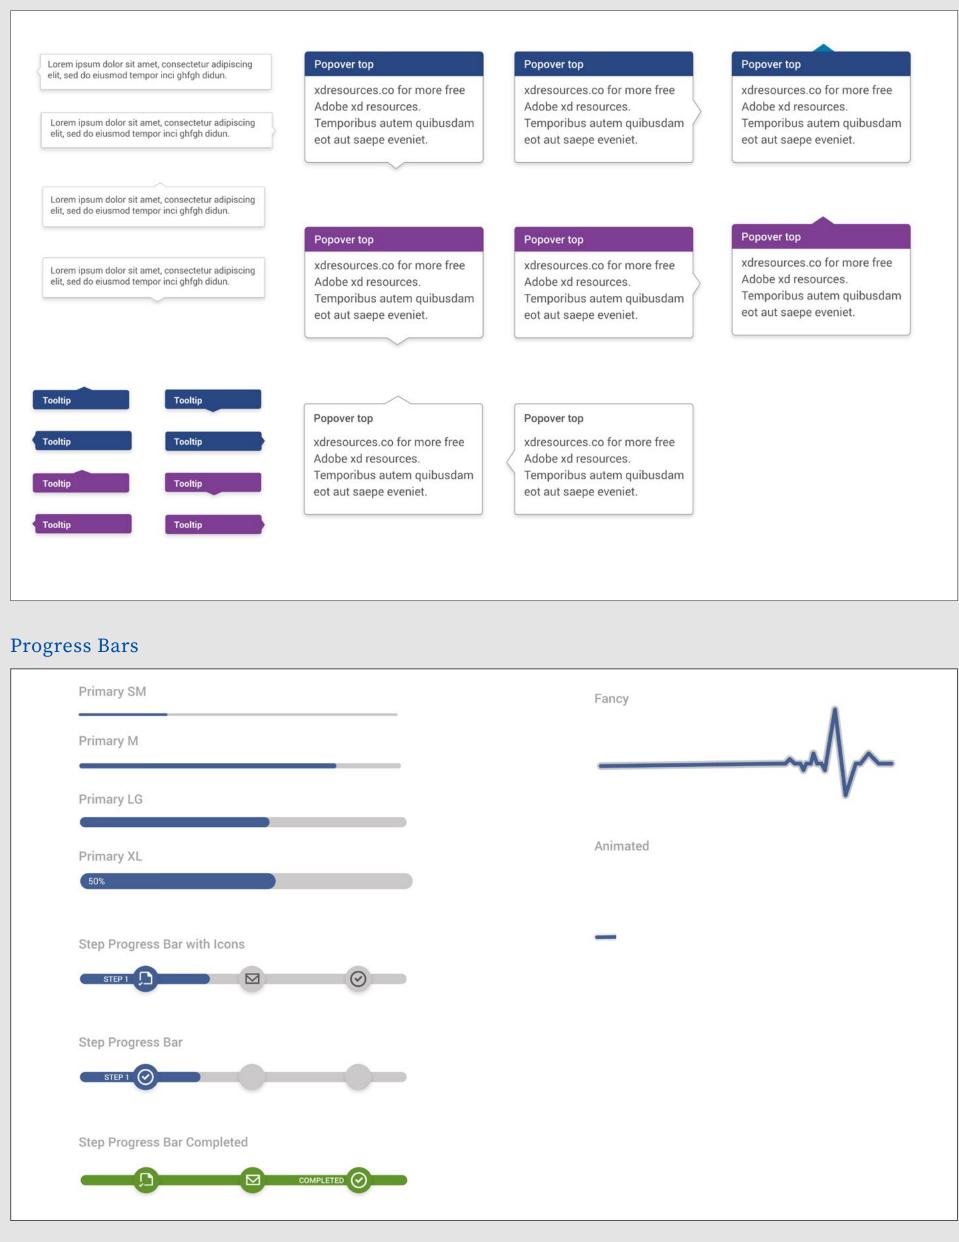

# Popovers

# Charts and Graphs

Vertical Bar Short

Horizontal Bar Short

Vertical Bar Long

# Charts and Graphs

Line Chart