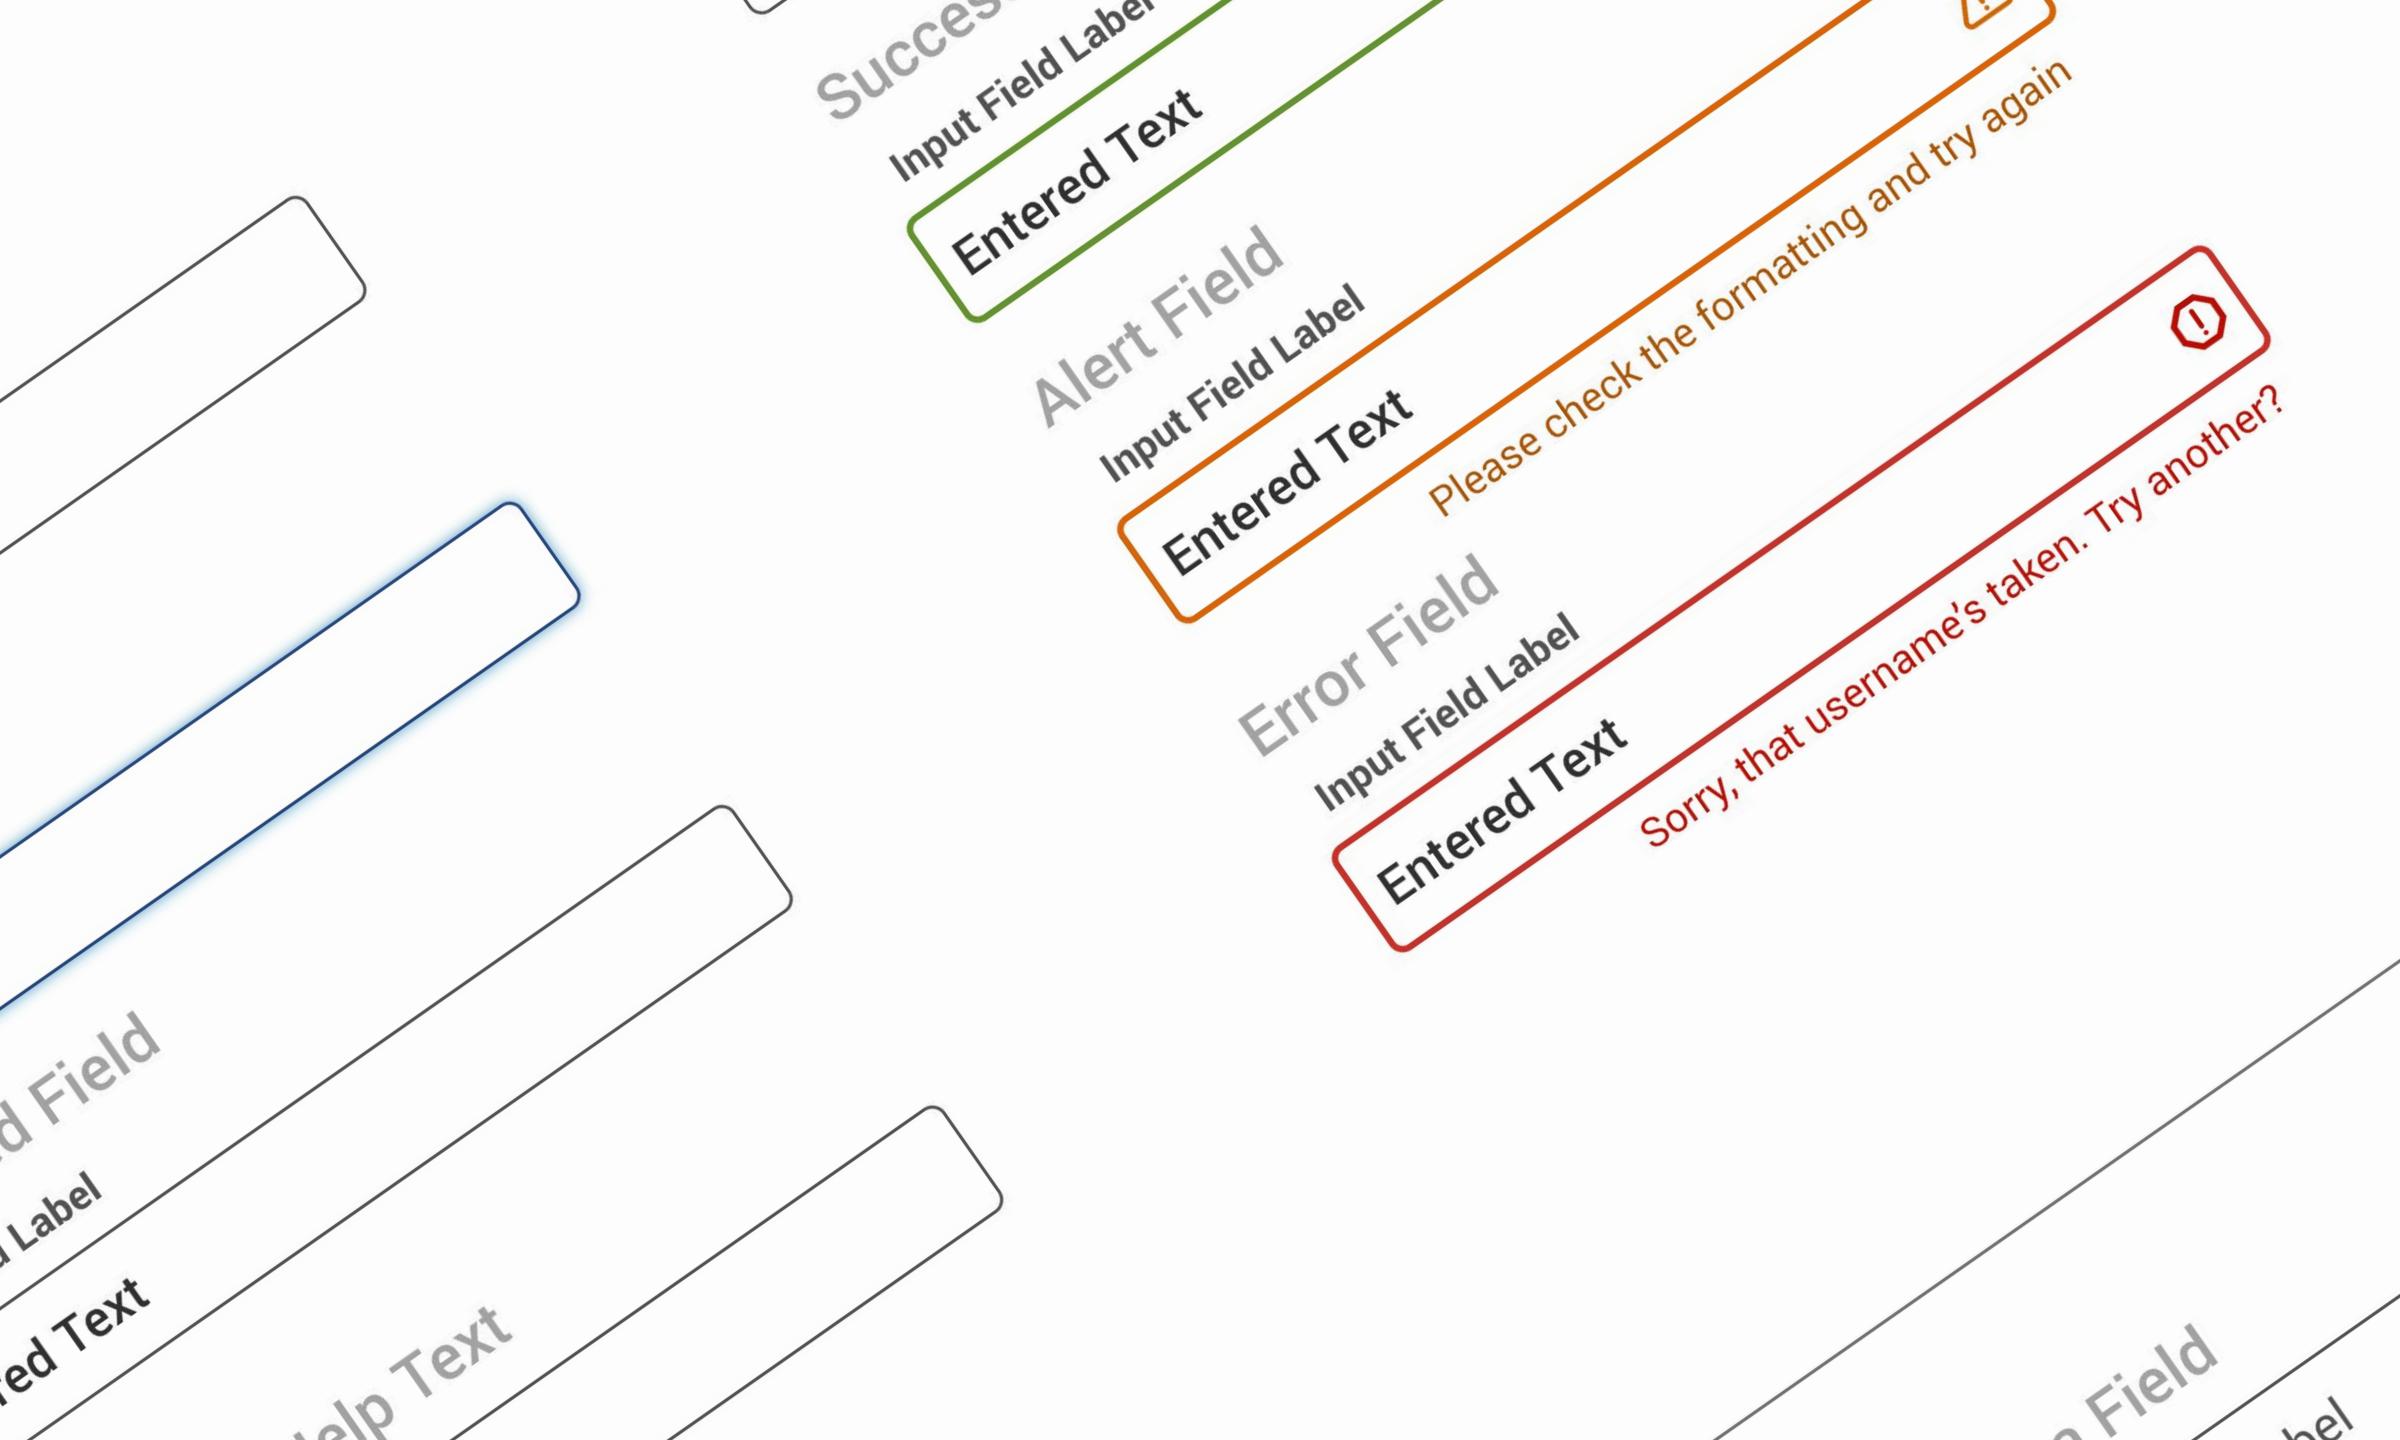

# Form Fields

|                  |                      |   | Input Field Info                                         |                                              | Drop Down A       |
|------------------|----------------------|---|----------------------------------------------------------|----------------------------------------------|-------------------|
| Input Field      |                      |   | Input Field Label ()                                     | Select Field                                 |                   |
| Input Field L    | abel                 |   | Entered Text                                             | Select Field Label                           | Home Claims CHCUP |
| Active Fiel      | d                    |   | Hyperlink Text<br>Success Field                          |                                              | Home Search In    |
| Input Field Lab  |                      |   | Input Field Label                                        | Active Field                                 |                   |
| Entered Tex      | t                    |   | Entered Text                                             | Select Field Label                           |                   |
| Completed        | d Field              |   | Alert Field                                              | Here's an option                             | Drop Down B       |
| Input Field Lab  | el                   |   | Input Field Label                                        | Another option                               |                   |
| Entered Tex      | t                    |   | Entered Text                                             | Nested item                                  | Home Claims CHCL  |
|                  |                      |   | Please check the formatting and try again<br>Error Field | Section Title<br>This is a really long optio | Home              |
| nput Field       | Help Text            |   | Input Field Label                                        | Option with number pill 14                   | Search •          |
| Input Field L    | 400 MB               |   | Entered Text                                             |                                              |                   |
| Input field help | er text              |   | Sorry, that username's taken. Try another?               | Completed Select                             | Information       |
| nput Field       | Disabled             |   |                                                          | Select Field Label                           | Adjustment        |
| Input Field L    |                      |   |                                                          | Entered Text                                 | Date              |
|                  |                      |   |                                                          |                                              | Corrections       |
|                  |                      |   |                                                          |                                              | Assignments       |
|                  |                      |   |                                                          |                                              | Related Data      |
| Multi Seleo      | ct Field             |   | Text Area Field                                          | Radio Buttons                                | Encounter Data    |
| Multi Select     | Field Label          | - | Text Area Field Label                                    | Radio Button Label                           |                   |
|                  |                      |   |                                                          | O Unselected Selected O Disabled             | Adjustments Chow  |
| Active Fiel      | d                    |   |                                                          | Checkboxes                                   | ЕОМВ              |
| Multi Select     | Field Label          | • | Active Field                                             | Checkboxes Label                             |                   |
|                  | Here's an option     | 0 | Text Area Field Label                                    | Unselected Selected Disabled                 |                   |
|                  | Another option       | 0 | Entered Text                                             |                                              | Side & Top        |
|                  | A Third Option       | 0 |                                                          |                                              |                   |
|                  | A Fourth Option      | 0 |                                                          |                                              | Home              |
|                  |                      |   | Completed Field                                          |                                              | Home              |
| Selected F       | ield                 |   | Text Area Field Label Entered Text                       |                                              |                   |
| Multi Select Fie |                      |   | Entered Text                                             |                                              | Home              |
| Another Opt      | ion, A Fourth Option | - |                                                          |                                              |                   |
|                  | Here's an option     | Ο |                                                          |                                              | Claims            |
|                  | Another option       |   | Form Field Oines                                         |                                              | OLIVER D          |
|                  | A Third Option       |   | Form Field Sizes                                         |                                              | СНСИР             |
|                  | A Fourth Option      |   | LG                                                       |                                              | Financial         |
| Completed        | l Field              |   | MD                                                       |                                              |                   |
| Input Field Lab  |                      |   |                                                          |                                              | Managed Care      |
| Another Opt      | ion, A Fourth Option | • | SM                                                       |                                              |                   |
|                  |                      |   |                                                          |                                              | MAR               |
|                  |                      |   |                                                          |                                              | Desisiont         |
|                  |                      |   |                                                          |                                              | Recipient         |
|                  |                      |   |                                                          |                                              |                   |