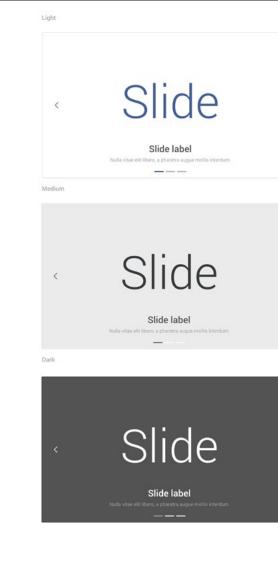

Dark   |                                                                                                                                                                                                                                                           |
|        | Hello, world:<br>This is a simple hero unit, a simple jurbotron style component for calling<br>erra attraction to featured content or information:<br>Users utility cleases for topography and reacting to space content out within the legar<br>content. |
|        |                                                                                                                                                                                                                                                           |

# Sliders