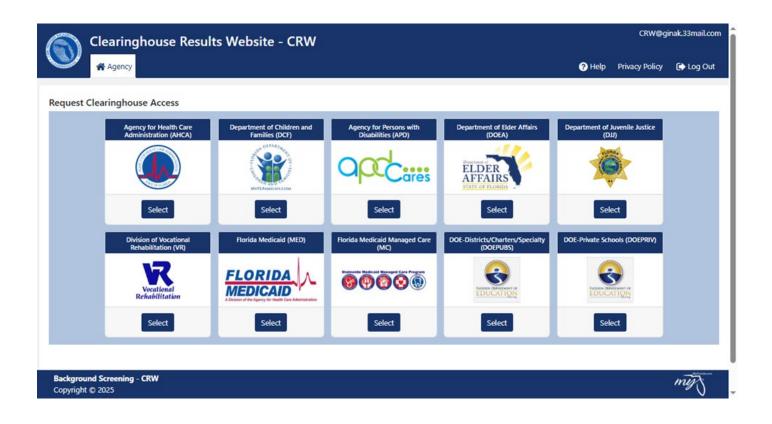

#### **Request Agency Access**

Click the 'Select' button for either District/Charter/Specialty Schools or Private Schools.

Enter your district or school name. This field performs partial searches.

| Clearinghouse Results Website - CRW                                                                                                  |                                                                                                                   | CRW@ginak.33mail.com   |
|--------------------------------------------------------------------------------------------------------------------------------------|-------------------------------------------------------------------------------------------------------------------|------------------------|
| Agency Agency                                                                                                                        | 😗 Help 🛛 Pri                                                                                                      | ivacy Policy 🕞 Log Out |
| ODE-Districts/Charters/Specialty (DOEPUBS)           Request Provider Access                                                         |                                                                                                                   |                        |
| Select type and start typing the name of your Provider/Company and select it from the list when it appears Request Provider Access   | After all requests have been added, select Submit Request and Generate User Agre<br>Current Registration Requests | eement.                |
| Enter text to search by District or Charter School name Orarl                                                                        |                                                                                                                   | -                      |
| ORANGE DISTRICT OFFICE<br>445 W AMELIA ST<br>ORLANDO, FL 32801-1129<br>License Number:<br>• Add Provider Request                     |                                                                                                                   |                        |
| ST. JOHNS CLASSICAL ACADEMY ORANGE PARK<br>1324 KINGSLEY AVE<br>ORANGE PARK, FL 32003-4508<br>License Number: O Add Provider Request |                                                                                                                   |                        |
| UCP WEST ORANGE CHARTER<br>1441 WINTER GARDEN-VINELAND RD<br>ORLANDO, FL 34787-6706<br>License Number: • • Add Provider Request      |                                                                                                                   | Ţ                      |
|                                                                                                                                      | Submit Request and Generate User Agreement                                                                        |                        |
| Background Screening - CRW<br>Copyright © 2025                                                                                       |                                                                                                                   | mij                    |

## **Agency Clearinghouse Access**

Click the Select button on the Agency name to access the Clearinghouse.

If you have requested and been granted access to the CRW on behalf of multiple specified agencies, you can select the agency for this session.