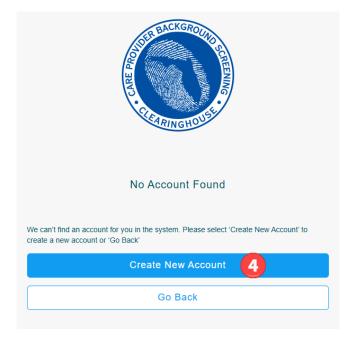

#### 4. Select Create New Account

5. Fill the Registration fields, then click **Next** to create new CRW Account

| Clearinghouse Results Website                                                                                                                |
|----------------------------------------------------------------------------------------------------------------------------------------------|
| Registration                                                                                                                                 |
| The password must have the following:                                                                                                        |
| <ul> <li>Must have at least 1 capital letter</li> <li>Must have at least 1 lowercase letter</li> <li>Must have at least 1 number</li> </ul>  |
| <ul> <li>Must have at least 1 special character</li> <li>Must be a minimum of 8 characters</li> <li>Must have 4 unique characters</li> </ul> |
| First Name<br>Education                                                                                                                      |
| Last Name<br>Account                                                                                                                         |
| Phone Number<br>(850) 555-1212                                                                                                               |
| Email Address<br>NewCRWaccount@outlook.com                                                                                                   |
| Confirm Email Address<br>NewCRWaccount@outlook.com                                                                                           |
| Password<br>CJISCOmpli@nt                                                                                                                    |
| Must have at least 1 special character                                                                                                       |
| Contrim Password<br>CJISCOmpli@nt                                                                                                            |
| 5                                                                                                                                            |
| Next                                                                                                                                         |