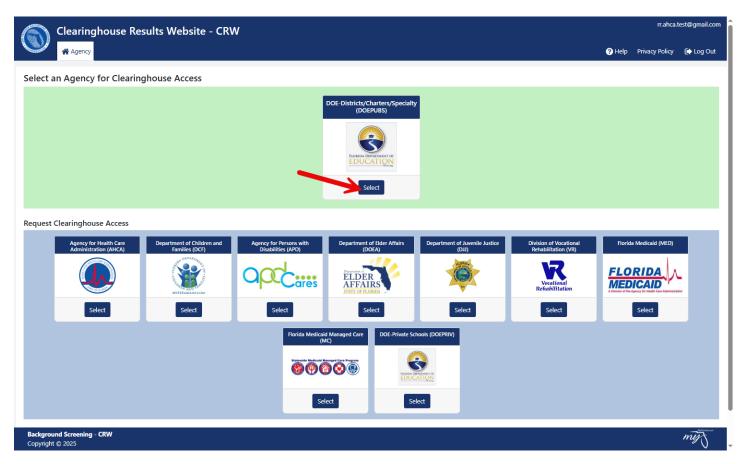

## **Agency Clearinghouse Access**

Click the Select button on the Agency name to access the Clearinghouse.

If you have requested and been granted access to the CRW on behalf of multiple specified agencies, you can select the agency for this session.

In the Clearinghouse Access Page, you will see your approval status. If you are approved for access, please select the **Access the Clearinghouse** button to enter CRW Homepage for your specific school or district.