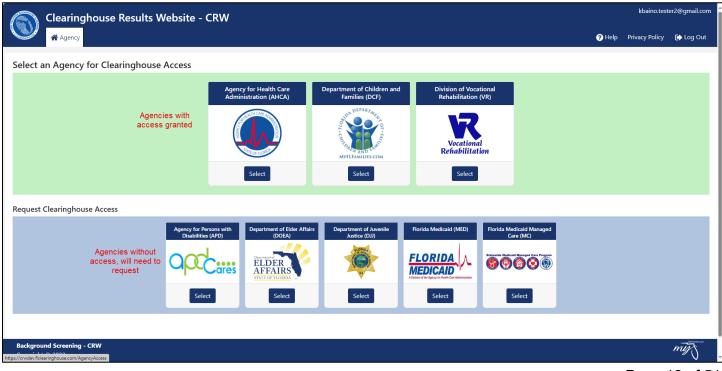

## **Agency Clearinghouse Access**

Click the Select button on the Agency name to access the Clearinghouse.

If you have requested and been granted access to the CRW on behalf of multiple specified agencies, you can select the agency for this session.

In the Clearinghouse Access Page, you will see your approval status. If you are approved for access, please select the **Access the Clearinghouse** button to enter CRW Homepage for your specific school or district.