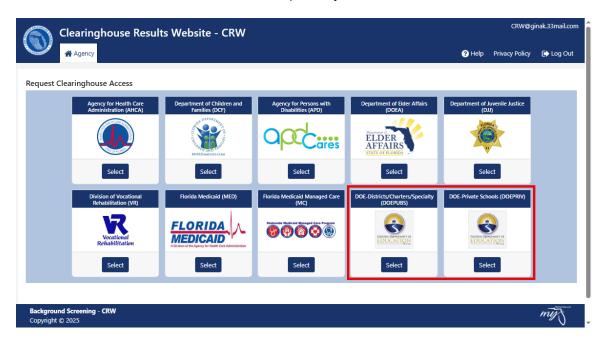

#### **Request Agency Access**

Click the 'Select' button for either District/Charter/Specialty Schools or Private Schools.

Enter your district or school name. This field performs partial searches.

| Clearinghouse Results Website - CRW                                                                                                  |                                                                                                                   | CRW@ginak.33mail.com   |
|--------------------------------------------------------------------------------------------------------------------------------------|-------------------------------------------------------------------------------------------------------------------|------------------------|
| Agency Agency                                                                                                                        | 😗 Help 🛛 Pri                                                                                                      | ivacy Policy 🕞 Log Out |
| ODE-Districts/Charters/Specialty (DOEPUBS)           Request Provider Access                                                         |                                                                                                                   |                        |
| Select type and start typing the name of your Provider/Company and select it from the list when it appears Request Provider Access   | After all requests have been added, select Submit Request and Generate User Agre<br>Current Registration Requests | eement.                |
| Enter text to search by District or Charter School name Orarl                                                                        |                                                                                                                   | -                      |
| ORANGE DISTRICT OFFICE<br>445 W AMELIA ST<br>ORLANDO, FL 32801-1129<br>License Number:<br>• Add Provider Request                     |                                                                                                                   |                        |
| ST. JOHNS CLASSICAL ACADEMY ORANGE PARK<br>1324 KINGSLEY AVE<br>ORANGE PARK, FL 32003-4508<br>License Number: O Add Provider Request |                                                                                                                   |                        |
| UCP WEST ORANGE CHARTER<br>1441 WINTER GARDEN-VINELAND RD<br>ORLANDO, FL 34787-6706<br>License Number: • • Add Provider Request      |                                                                                                                   | Ţ                      |
|                                                                                                                                      | Submit Request and Generate User Agreement                                                                        |                        |
| Background Screening - CRW<br>Copyright © 2025                                                                                       |                                                                                                                   | mij                    |

Click **+Add Provider Request** button on the school/district for which you are requesting access. Select the 'Submit Request and Generate User Agreement' button. Clearinghouse staff will review and approve your access request.