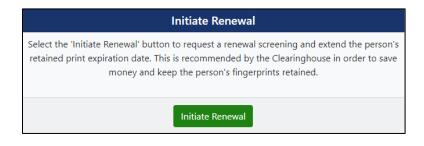

|
|                        | Last Name TESTONI Aliases (optional) SSN XXX-XX-2234 Date of Birth 02/01/2000 Place of Birth U.S. Virgin Islands | Last Name City TESTONI tallahassee Aliases (optional) State Florida SSN Zip Code XXX-XX-2234 32399 Date of Birth Phone Number 02/01/2000 (123) 456-7890 Place of Birth Email Address |

## Person Profile – Screening Actions

- Depending on the screening status, you have the following available actions:
  - Initiate an Agency Review request a free agency review of the screening in file.



• <u>Initiate a Renewal</u> – if employee's retained prints are expiring and within the renewal period, the 'Initiate Renewal' button will display.



 <u>Initiate a Resubmission</u> – if the applicant has retained prints and has a 90-day lapse in employment, a resubmission is required.

| Initiate Resubmission                                                                                                                                                                                                                                                                |
|--------------------------------------------------------------------------------------------------------------------------------------------------------------------------------------------------------------------------------------------------------------------------------------|
| Select the 'Initiate Resubmission' button to request a new national and state criminal history c