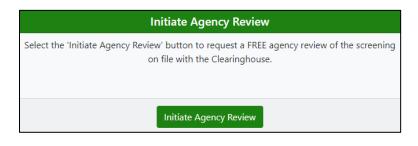

|                                                                                                                                                                                      |
|                        | Last Name TESTONI Aliases (optional) SSN XXX-XX-2234 Date of Birth 02/01/2000 Place of Birth U.S. Virgin Islands | Last Name City TESTONI tallahassee Aliases (optional) State Florida SSN Zip Code XXX-XX-2234 32399 Date of Birth Phone Number 02/01/2000 (123) 456-7890 Place of Birth Email Address |

## Person Profile – Screening Actions

- Depending on the screening status, you have the following available actions:
  - Initiate an Agency Review request a free agency review of the screening in file.



• <u>Initiate a Renewal</u> – if employee's retained prints are expiring and within the renewal period, the 'Initiate Renewal' button will display.



 <u>Initiate a Resubmission</u> – if the applicant has retained prints and has a 90-day lapse in employment, a resubmission is required.

| Initiate Resubmission                                                                                                                                                                                                                                                                |
|-----------------------------------------------------------------------------------------------------------------------------------------------------------------------------------------------------------------------------------