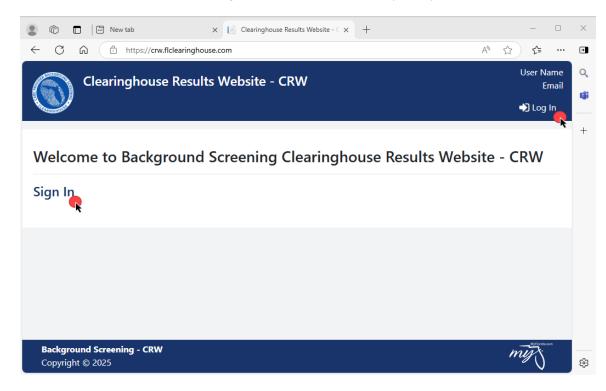

## Create a New Clearinghouse Results Website (CRW) Account

Register on the CRW Portal.

Clearinghouse Results Website (CRW)

#### <u>Steps</u>

- 1. Select Log In or Sign In on the landing page (above).
- 2. Enter your school-based email address that will be your username.
- 3. Select Log In