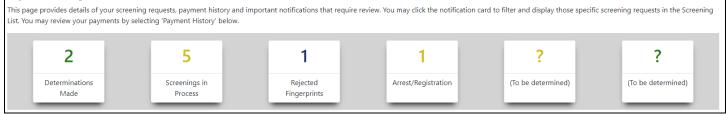

|
| 26 | 27    | 28     | 29      | 30     | 1      | 2  | Photo<br>Unavailable |
| 3  | 4     | 5      | 6       | 7      | 8      | 9  |                      |
| 0  | 11    | 12     | ,<br>13 | 14     | 15     | 16 |                      |
| 7  | 18    | 19     | 20      | 21     | 22     | 23 |                      |
| 24 | 25    | 26     | 27      | 28     | 29     | 30 |                      |
| 31 | 1     | 2      | 3       | 4      | 5      | 6  | ti i                 |
|    | Tuesd | ay, De | ecemt   | per 05 | , 2023 | 3  |                      |
| лм | /DD/\ | (YYY   |         |        |        |    |                      |

## My Screenings Tab

#### The My Screenings tab provides an overview of screenings submitted by you for the selected Agency.

#### My Screenings



The number within each tile shows the number of screenings with the specified status. Clicking the tiles will navigate you to the screenings listing.

- View an individual's profile page by selecting the first name of the individual
   To add employment history, you must open the individual's profile page
- Filter the list by using the filter options and selecting 'Search'
- Sort the records by selecting any column header

#### **Determinations Made**

The Determinations Made section provides a listing of all screening requests you have initiated or connected to with the final determination. A request will remain on the list for 7 days once a determination is made.

| ast Name: |                | Provider:    |                |               |                         |