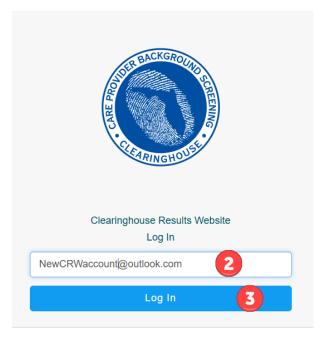

#### <u>Steps</u>

- 1. Select Log In or Sign In on the landing page (above).
- 2. Enter your school-based email address that will be your username.
- 3. Select Log In