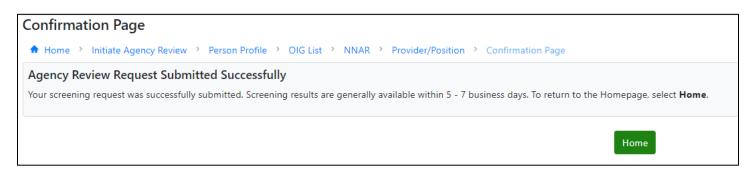

licy</u>                                                 |
| The applicant has received and signed the Privacy Policy. A copy will be emailed to the applicant if a valid email address is on file. |
| Email Address (optional)                                                                                                               |
|                                                                                                                                        |
| Back                                                                                                                                   |

## Agency Review Request Submitted

Once the screening request is submitted, select 'Home' if you are done or 'Initiate New Screening' to initiate a screening for another individual.



#### Open the applicant's profile page to view the status of an agency review request.

|                  |                      |                                                                                             |                                                   |                                             |                                                            | O Add Employment/Contract Record                                                                |
|------------------|----------------------|---------------------------------------------------------------------------------------------|---------------------------------------------------|---------------------------------------------|------------------------------------------------------------|-------------------