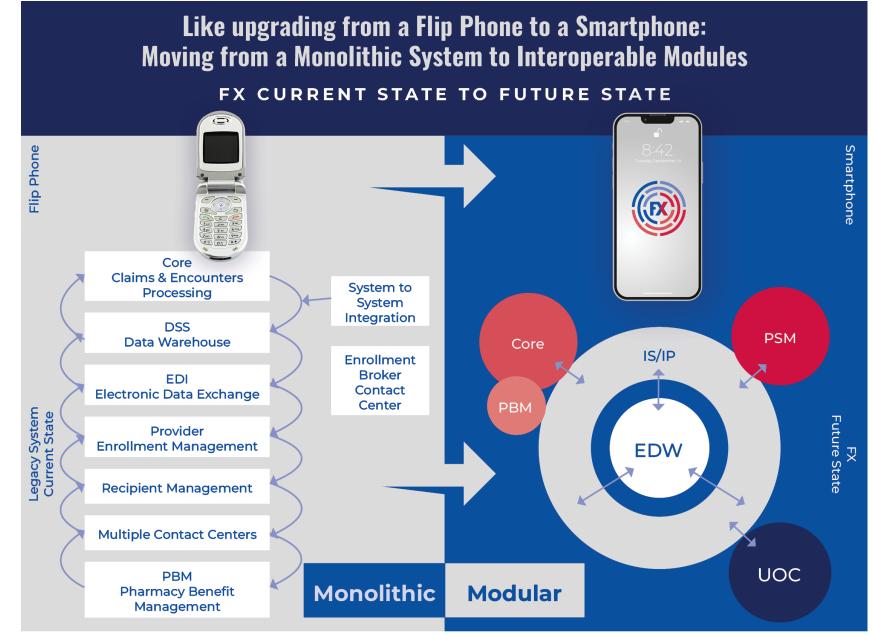

## **FX OVERVIEW**

- Strategic Enterprise Advisory Services (SEAS)
- Independent Validation and Verification (IV&V)

 Integration Services / Integration Platform (IS/IP)

• Enterprise Data Warehouse (EDW)

FX Foundational Support 2017-2018

FX Infrastructure 2018-2024

2

• Unified Operations Center (UOC)

- Provider Service Management (PSM)
- Claims & Encounters Processing (Core)
- Pharmacy Benefits Manager (PBM)

FX Modules 2021-present (We are Here)

## **FX GUIDING PRINCIPLES**

Enterprise Data Warehouse (EDW), Integration Services/Integration Platform (IS/IP), Pharmacy Benefit Management (PBM), Core Systems Module (Core), Provider Services Module (PSM), Unified Operations Center (UOC)