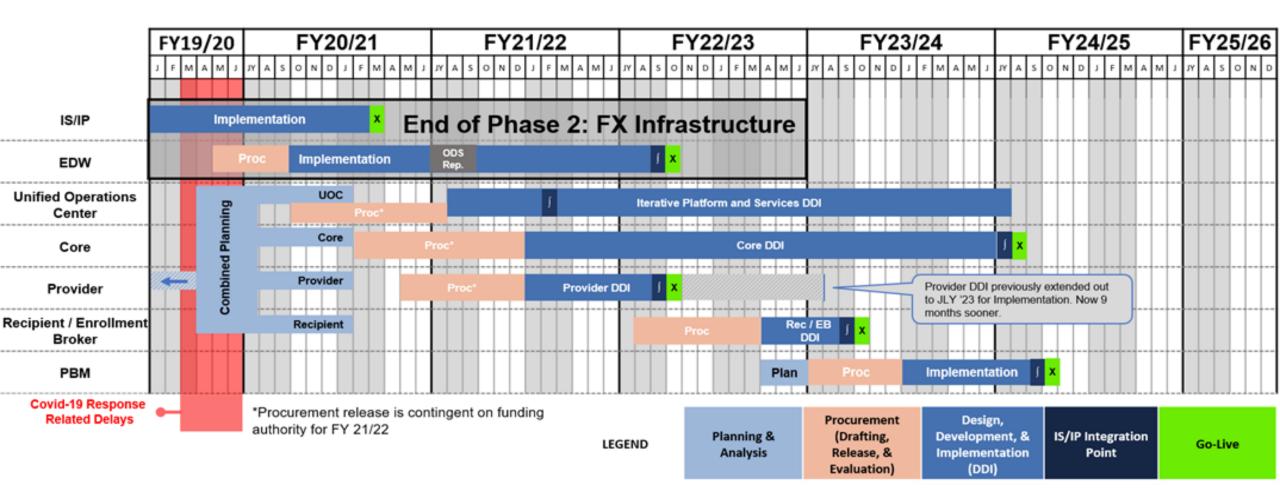

Platform (IS/IP)

• Enterprise Data Warehouse (EDW)

FX Foundational Support 2017-2018

FX Infrastructure 2018-2024

2

• Unified Operations Center (UOC)

- Provider Service Management (PSM)
- Claims & Encounters Processing (Core)
- Pharmacy Benefits Manager (PBM)

FX Modules 2021-present (We are Here)





## **FX GUIDING PRINCIPLES**







Enterprise Data Warehouse (EDW), Integration Services/Integration Platform (IS/IP), Pharmacy Benefit Management (PBM), Core Systems Module (Core), Provider Services Module (PSM), Unified Operations Center (UOC)



### **FX ORGANIZATION**





## **FX GOVERNANCE 2025**



#### TIER 1

#### TIERS 2 and 3

### **FX SCHEDULE**

#### **FX STRATEGIC ROADMAP – JULY 2020**



#### **FX STRATEGIC ROADMAP – JUNE 2024**





## FX STRATEGIC ROADMAP – JULY 2020



## **FX STRATEGIC ROADMAP – JUNE 2024**

|                                                           | FY 2023-24                  | FY 2024-25 |     |               |       |        |                   |      | FY 2025-26 |            |     |                         |                   |    |                  | FY 2026-27 |   |    |   |    |   |    | FY 2027-28   |                |         |   |    |    |     |   |
|-----------------------------------------------------------|-----------------------------|------------|-----|---------------|-------|--------|-------------------|------|------------|------------|-----|-------------------------|-------------------|----|------------------|------------|---|----|---|----|---|----|--------------|----------------|---------|---|----|----|-----|---|