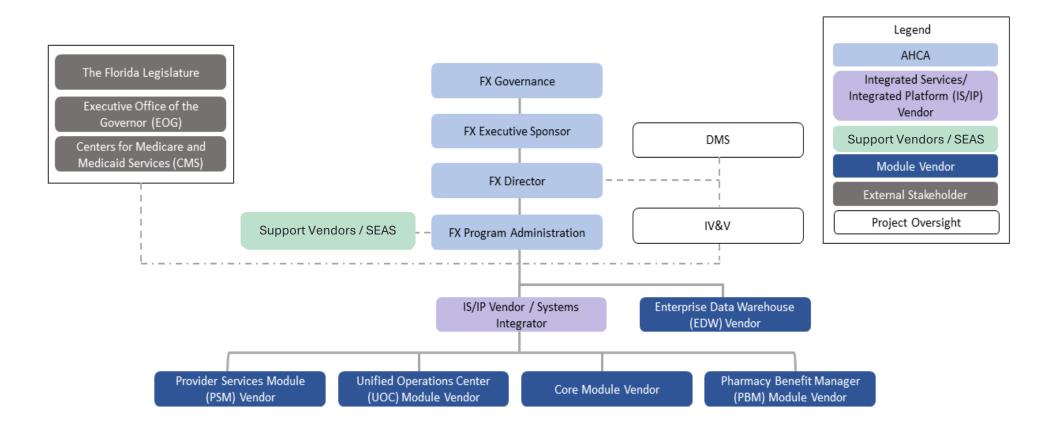

### **FX ORGANIZATION**

## **FX GOVERNANCE 2025**

#### TIER 1

#### TIERS 2 and 3