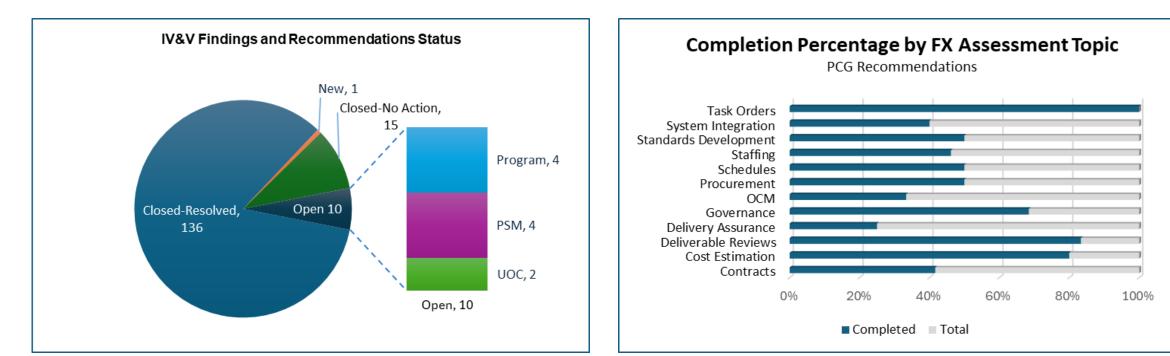

## **FX CONTINUOUS IMPROVEMENT**

### 151 of 162 FX IV&V findings and recommendations (93%) have been completed

### 56 of 81 FX Special Assessment recommendations (69%) have been completed