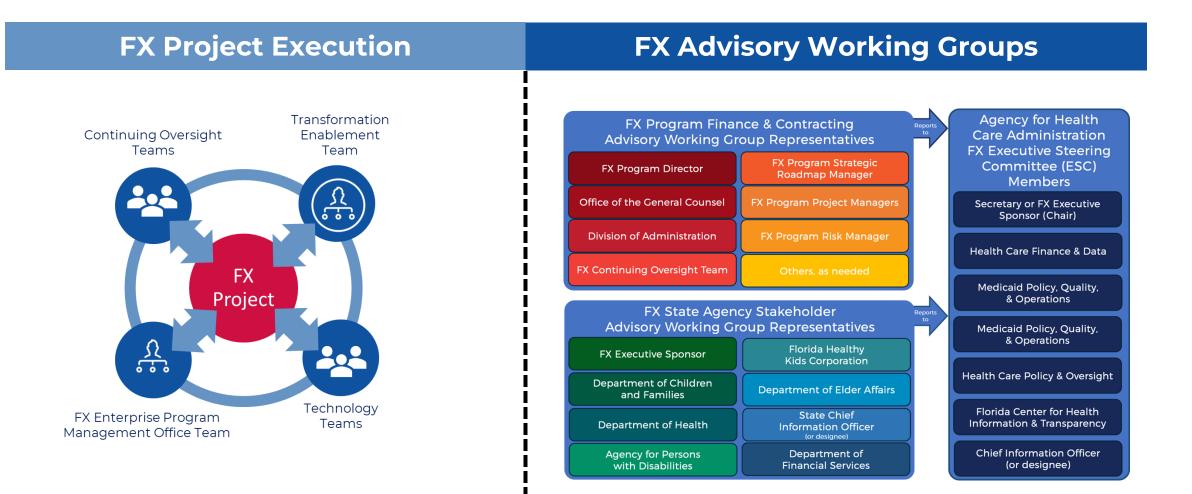

### **FX ORGANIZATION**

## **FX GOVERNANCE 2025**

#### TIER 1

#### TIERS 2 and 3