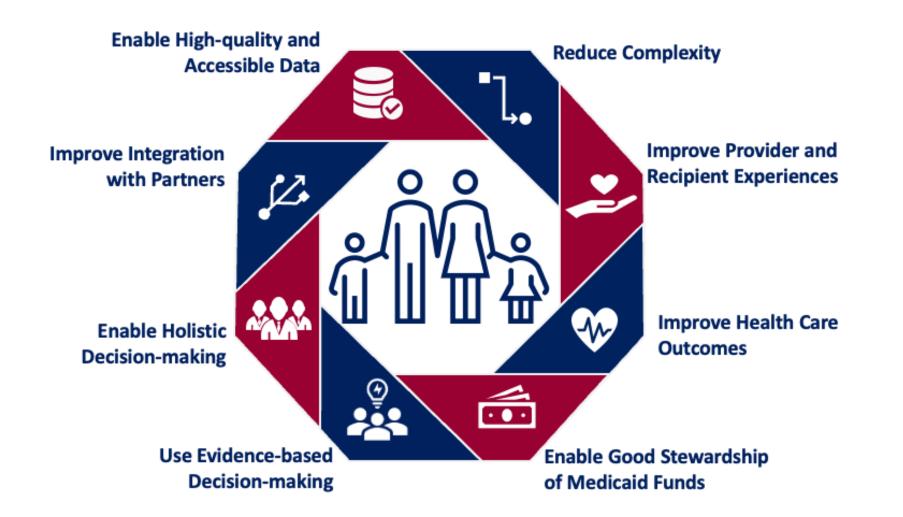

## **FX GUIDING PRINCIPLES**

Enterprise Data Warehouse (EDW), Integration Services/Integration Platform (IS/IP), Pharmacy Benefit Management (PBM), Core Systems Module (Core), Provider Services Module (PSM), Unified Operations Center (UOC)