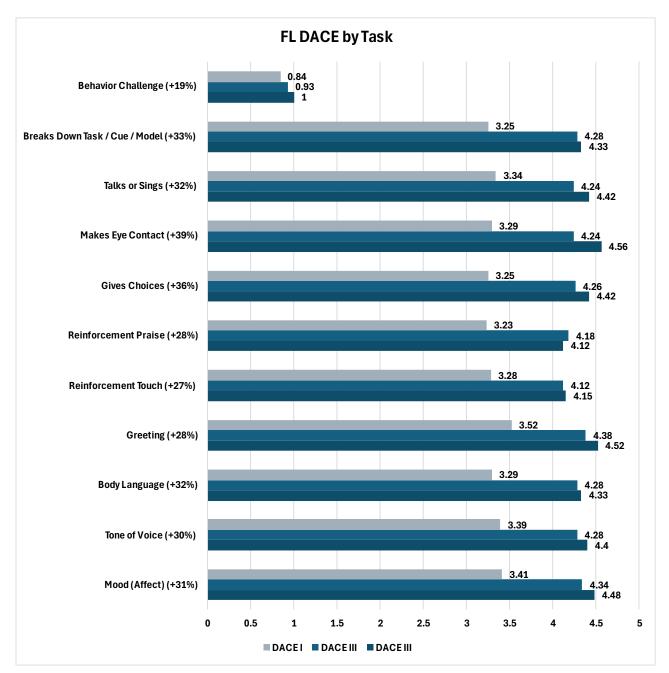

DACE results showed that the VDT training made a measurable difference among staff in care delivery in the nursing homes. Results have been separated into two categories: 1) DACE Results by Domain of Care and 2) DACE Results by Tasks.

For this project, SWD analyzed 1<sup>st</sup>, 2<sup>nd</sup>, and 3<sup>rd</sup> DACE assessment forms from 37 nursing homes. During DACE, staff are scored using a five-point Likert scale across four domains of care. As illustrated in Table 3: DACE Results by Domain and Table 4: DACE Results by Task, the average score at DACE 1 (prior to the VDT) was 3.33 out of 5, the average score at DACE 2 (after the first VDT) was 4.26 out of 5, and the average score at DACE 3 (after the second VDT) was 4.37 out of 5. DACE scores closer to 5 indicate greater empathic person-centered care being performed. This shows a marked improvement in providing person-centered care during Activities of Daily Living (ADL) after going through the Virtual Dementia Tour®. For example, the occurrence of a staff member engaged in reinforcement praise or touch increased in all categories by almost a full point. Calm, gentle touch during care as opposed to rough and abrupt touch gives the person with dementia a sense of well-being that the care partner is paying attention to them in a caring way. Additionally, the increase in positive praise means that the care partners were focused on doing a task with the person with dementia rather than doing a task to them.

After the VDT, staff also gave the residents more choices in how they would like to receive care. Keeping the person with dementia engaged in ADLs helps provide a sense of control over the process and creates diversion when necessary. Allowing the resident living with dementia, this level of participation, the agency decreases the likelihood of behavioral challenges during the caregiving session. After experiencing the social and environmental barriers of dementia during the VDT, staff's ability to provide a more person-centered approach to care increased.