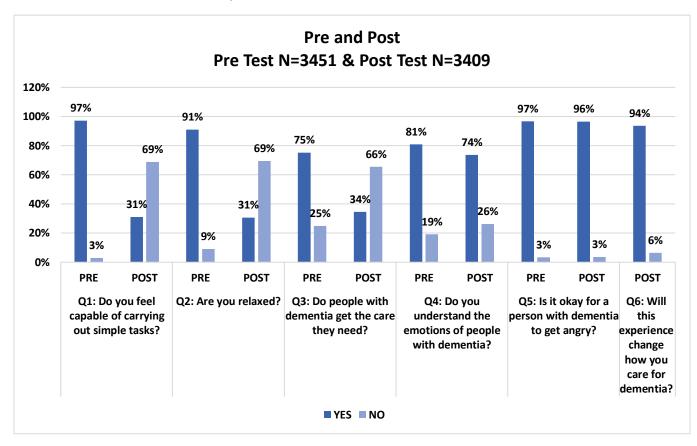

### **Table 1: Pre and Post Survey Results**

Prior to the VDT, all Tour participants complete a short pre-survey. After completing the Tour, the same survey with an additional question is administered. The difference in the number of responses is due to incomplete surveys being submitted. These surveys are meant to capture a general feeling before and after the tour to illustrate the immediate effect the VDT has on people's view of people living with dementia.

### The questions on the surveys are:

- 1. Do you feel capable of carrying out simple tasks?
- 2. Are you relaxed?
- 3. Do people with dementia get the care they need?
- 4. Do you understand the emotions of people with dementia?
- 5. Is it okay for a person with dementia to get angry?
- 6. (Post Only) Will this experience change how you care for dementia?

The first question is asked to collect baseline data that informs whether the participant felt the loss of functioning and change in anxiety level, validating the simulation of dementia. Based on the

### FL#: GFA087

results tabulated for this project, **97%** felt capable of carrying out simple tasks, but immediately after only **31%** felt capable. This shows the sudden and downward shift in perception of capability. Similarly, prior to the Virtual Dementia Tour, **91%** of the participants were relaxed, but post VDT the responses changed drastically and only **31%** of the participants felt relaxed. These questions are meant to have the staff participants see the radical change that experiencing dementia could have on their lives after experiencing it for only a few minutes.

Question three refers to the VDT experience back to the residents with dementia under the staff's care by showing how attitudes change in regards to the care people with dementia receive. For example, before going through the tour **75%** of staff participants felt that patients with dementia get the care they need and after the tour only **34%** felt they receive the care they need. The VDT was created as a means to increase the levels of empathy in caregivers. One of the desired goals of the experience is to have them question if the care they were providing for their residents with dementia. Interestingly, there was no change in response after going through the tour. Responses indicate that prior to the VDT **81%** of staff participants feel they understand the emotions of people with dementia. After the VDT **74%** felt they understood.

The fifth question evaluates the understanding of a specific emotion that persons with dementia have, anger. The results to this question are neutral, **97%** of staff participants before and **96%** after the VDT indicated that they felt it was okay for dementia patients to get angry.

Question six is only asked in the post-survey and **94%** of staff who took the Tour stated that the experience will change the way they care for people with dementia. This gives us a clear indication that staff want to change how they provide care to provide the best care. These questions are a quick snapshot of the people who participate in the VDT. These questions and the resulting experiences are further explored with each tour participant in a post tour debrief.