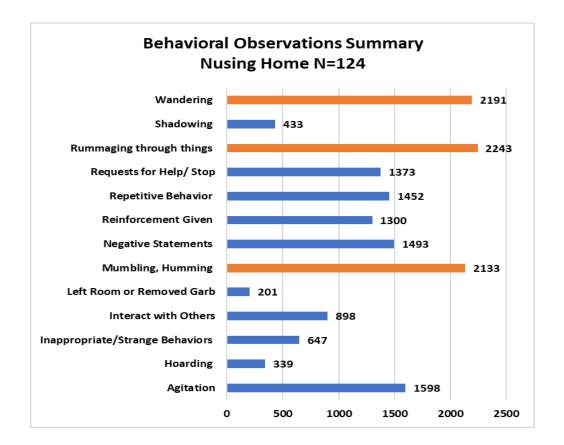

### **Table 2: Behavioral Observation Summary**

During the VDT experience, a trained Behavioral Observer observes participants. Tabulating the behavioral responses of the participants in the VDT clearly illustrates the similarity to people with dementia. Observed behaviors during the VDT are only tabulated once by the observer. For example, if a participant rummaged several times during the Tour, the observer only tabulated it once. The behaviors selected to tabulate were determined by the most commonly reported behavior challenges presented by a resident with dementia as well as Minimal Data Set (MDS) behavioral indicators.

Often the most recognized behaviors of those living with dementia are mumbling and humming, rummaging, and wandering. As shown above, participants exhibited the same exact behaviors during their VDT experience. For example, tour participants may wander around the experience room, speaking negatively to themselves, and rummaging through the tour room materials looking for a task to complete.

The data provided in Table 2 gives VDT facilitators the ability to draw parallels for the staff to the behaviors of their residents with dementia during the debrief. It clarifies how to identify with "normal" dementia behaviors and better understand the person with dementia, responding in a more patient and supportive manner. During the debrief it is common for staff to be surprised at their own behavior mirroring that of their residents. Most people do not realize that their behavior shifted so drastically in the few minutes they were on the Virtual Dementia Tour.