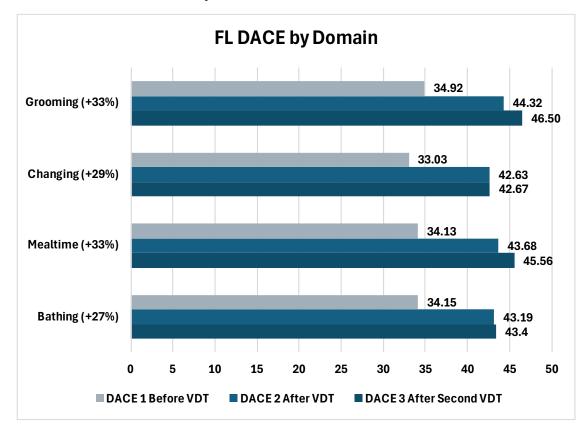

DACE results showed that the VDT training made a measurable difference among staff in care delivery in the nursing homes. Results have been separated into two categories: 1) DACE Results by Domain of Care and 2) DACE Results by Tasks.

For this project, SWD analyzed 1<sup>st</sup>, 2<sup>nd</sup>, and 3<sup>rd</sup> DACE assessment forms from 37 nursing homes. During DACE, staff are scored using a five-point Likert scale across four domains of care. As illustrated in Table 3: DACE Results by Domain and Table 4: DACE Results by Task, the average score at DACE 1 (prior to the VDT) was 3.33 out of 5, the average score at DACE 2 (after the first VDT) was 4.26 out of 5, and the average score at DACE 3 (after the second VDT) was 4.37 out of 5. DACE scores closer to 5 indicate greater empathic person-centered care being performed. This shows a marked improvement in providing person-centered care during Activities of Daily Living (ADL) after going through the Virtual Dementia Tour®. For example, the occurrence of a staff member engaged in reinforcement praise or touch increased in all categories by almost a full point. Calm, gentle touch during care as opposed to rough and abrupt touch gives the person with dementia a sense of well-being that the care partner is paying attention to them in a caring way. Additionally, the increase in positive praise means that the care partners were focused on doing a task with the person with dementia rather than doing a task to them.

After the VDT, staff also gave the residents more choices in how they would like to receive care. Keeping the person with dementia engaged in ADLs helps provide a sense of control over the process and creates diversion when necessary. Allowing the resident living with dementia, this level of participation, the agency decreases the likelihood of behavioral challenges during the caregiving session. After experiencing the social and environmental barriers of dementia during the VDT, staff's ability to provide a more person-centered approach to care increased.