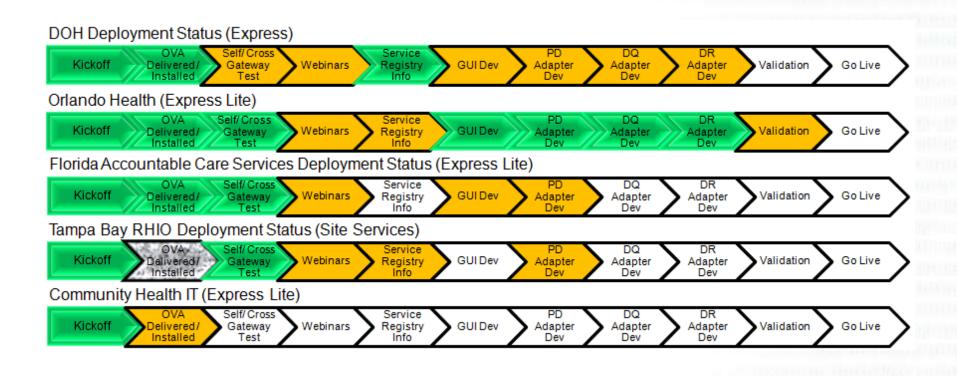

#### PLU DEPLOYMENTS NEAR COMPLETION

Community Health Systems (CMS) formerly known as Health
 Management Associates (HMA) – completed validation, pending "go live"

Community Health Systems (formerly HMA) Deployment Status (Express Lite)

| OVA Self/Cross  Compared And Self/Cross  Compa | Service PD Registry GUI Dev Adapter Dev | DQ DR Adapter Adapter Dev Dev | Go Live |
|--------------------------------------------------------------------------------------------------------------------------------------------------------------------------------------------------------------------------------------------------------------------------------------------------------------------------------------------------------------------------------------------------------------------------------------------------------------------------------------------------------------------------------------------------------------------------------------------------------------------------------------------------------------------------------------------------------------------------------------------------------------------------------------------------------------------------------------------------------------------------------------------------------------------------------------------------------------------------------------------------------------------------------------------------------------------------------------------------------------------------------------------------------------------------------------------------------------------------------------------------------------------------------------------------------------------------------------------------------------------------------------------------------------------------------------------------------------------------------------------------------------------------------------------------------------------------------------------------------------------------------------------------------------------------------------------------------------------------------------------------------------------------------------------------------------------------------------------------------------------------------------------------------------------------------------------------------------------------------------------------------------------------------------------------------------------------------------------------------------------------------|-----------------------------------------|-------------------------------|---------|
|--------------------------------------------------------------------------------------------------------------------------------------------------------------------------------------------------------------------------------------------------------------------------------------------------------------------------------------------------------------------------------------------------------------------------------------------------------------------------------------------------------------------------------------------------------------------------------------------------------------------------------------------------------------------------------------------------------------------------------------------------------------------------------------------------------------------------------------------------------------------------------------------------------------------------------------------------------------------------------------------------------------------------------------------------------------------------------------------------------------------------------------------------------------------------------------------------------------------------------------------------------------------------------------------------------------------------------------------------------------------------------------------------------------------------------------------------------------------------------------------------------------------------------------------------------------------------------------------------------------------------------------------------------------------------------------------------------------------------------------------------------------------------------------------------------------------------------------------------------------------------------------------------------------------------------------------------------------------------------------------------------------------------------------------------------------------------------------------------------------------------------|-----------------------------------------|-------------------------------|---------|

#### PLU DEPLOYMENTS IN WORK

- Department of Health (DOH) Continued coordination of open tickets with Mirth on behalf of site; waiting on next Mirth Match release that contains work item age range filter (expected this month)
- Orlando Health Completed pre-validation testing and started validation testing; testing with Florida Hospital
- Florida Accountable Care Services (ACO) no requests for support this quarter
- Tampa Bay Regional Health Information Organization (RHIO) –
   Completed self test, cross-gateway tests, audit log transfer manager and production audit transfer manager testing; covered roadmap webinar
- Community Health IT (Relay Health) Presented kick-off webinar to Relay team; started coordination to send Express Lite OVA file