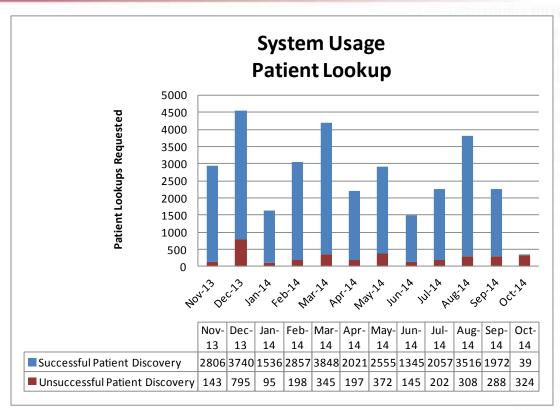

#### PLU TRANSACTIONS

Note: The number of Patient Discovery queries decreased in October because queries from SHI to Broward decreased

#### October 2014 Node Inbound Transactions

| Node                 | Successful | Unsuccessful | <b>Total Inbound Patient Discovery</b> |  |  |  |  |  |  |  |  |  |  |
|----------------------|------------|--------------|----------------------------------------|--|--|--|--|--|--|--|--|--|--|
| SHI                  | 14         | 39           | 53                                     |  |  |  |  |  |  |  |  |  |  |
| ACH                  | 0          | 52           | 52                                     |  |  |  |  |  |  |  |  |  |  |
| Florida Hospital     | 0          | 25           | 25                                     |  |  |  |  |  |  |  |  |  |  |
| UF Health            | 12         | 42           | 54                                     |  |  |  |  |  |  |  |  |  |  |
| Broward Health       | 3          | 22           | 25                                     |  |  |  |  |  |  |  |  |  |  |
| Martin Health System | 0          | 51           | 51                                     |  |  |  |  |  |  |  |  |  |  |
| Bethesda Health      | 0          | 52           | 52                                     |  |  |  |  |  |  |  |  |  |  |
| Senior Home Care     | 10         | 41           | 51                                     |  |  |  |  |  |  |  |  |  |  |