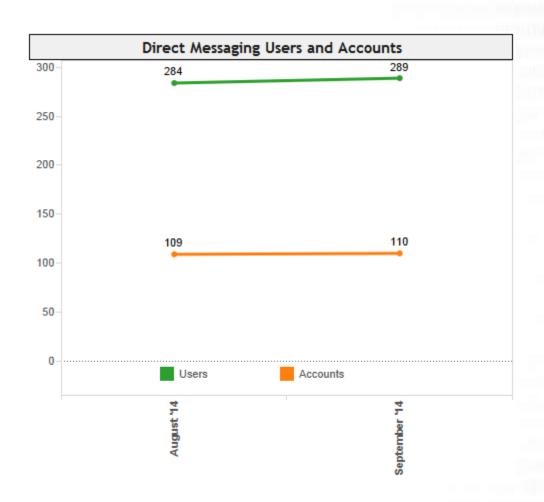

pleted the transition of DSM to the new Direct Messaging vendor Inpriva
  - Processed an archive retrieval request from the Agency for Persons with Disabilities (APD)
- Event Notification Service (ENS)
  - Piloted virtual private network (VPN) connection and requirements
  - Scheduled ENS Connectivity sessions with hospital sources through the end of January
  - Held connectivity sessions to connect hospital data sources for admit, discharge, and transfer (ADT) feeds
- Patient Look-Up (PLU)
  - Orlando Health completed pre-validation testing and started validation testing which includes testing with Florida Hospital
  - Tampa Bay RHIO completed milestones 1-5 of their Centers for Medicare and Medicaid Services (CMS) funded facilitated onboarding



#### **DIRECT MESSAGING REGISTRANTS**







#### **DIRECT MESSAGING TRANSACTIONS**







#### **ENS TRANSACTIONS**







### **ENS PRODUCTION DATA SOURCES**



| Data Sources                     | # of Hospitals | Status     |
|----------------------------------|----------------|------------|
| Adventist Health System          | 15             | Production |
| Bethesda Health                  | 2              | Production |
| Broward Health                   | 4              | Production |
| Citrus Memorial Hospital         | 1              | Production |
| Halifax Hospital Medical Center  | 1              | Production |
| Health Central Hospital          | 1              | Production |
| Lakeland Regional Medical Center | 1              | Production |
| Martin Health                    | 3              | Production |
| Parris