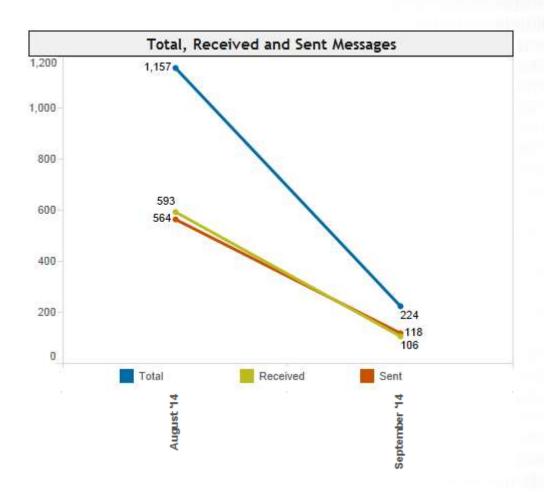

Messaging vendor Inpriva
  - Processed an archive retrieval request from the Agency for Persons with Disabilities (APD)
- Event Notification Service (ENS)
  - Piloted virtual private network (VPN) connection and requirements
  - Scheduled ENS Connectivity sessions with hospital sources through the end of January
  - Held connectivity sessions to connect hospital data sources for admit, discharge, and transfer (ADT) feeds
- Patient Look-Up (PLU)
  - Orlando Health completed pre-validation testing and started validation testing which includes testing with Florida Hospital
  - Tampa Bay RHIO completed milestones 1-5 of their Centers for Medicare and Medicaid Services (CMS) funded facilitated onboarding



#### **DIRECT MESSAGING REGISTRANTS**







#### **DIRECT MESSAGING TRANSACTIONS**







#### **ENS TRANSACTIONS**







### **ENS PRODUCTION DATA SOURCES**



| Data Sources                     | # of Hospitals | Status     |
|----------------------------------|----------------|------------|
| Adventist Health System          | 15             | Production |
| Bethesda Health                  | 2              | Production |
| Broward Health                   | 4              | Production |
| Citrus Memorial Hospital         | 1              | Production |
| Halifax Hospital Medical Center  | 1              | Production |
| Health Central Hospital          | 1              | Production |
| Lakeland Regional Medical Center | 1              | Production |
| Martin Health                    | 3              | Production |
| Parrish Medical Center           | 1              |