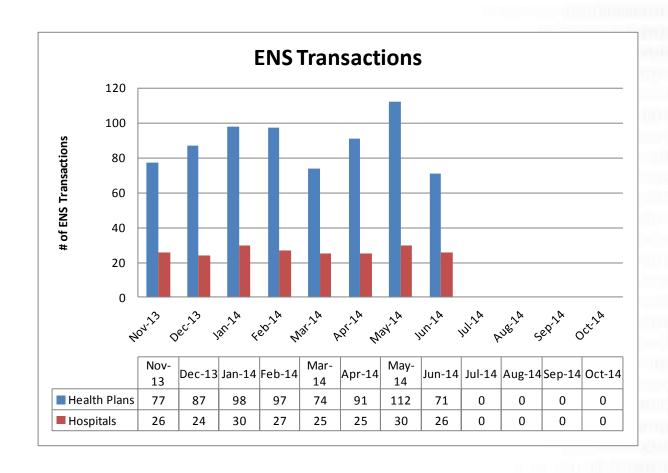

cessed an archive retrieval request from the Agency for Persons with Disabilities (APD)
- Event Notification Service (ENS)
  - Piloted virtual private network (VPN) connection and requirements
  - Scheduled ENS Connectivity sessions with hospital sources through the end of January
  - Held connectivity sessions to connect hospital data sources for admit, discharge, and transfer (ADT) feeds
- Patient Look-Up (PLU)
  - Orlando Health completed pre-validation testing and started validation testing which includes testing with Florida Hospital
  - Tampa Bay RHIO completed milestones 1-5 of their Centers for Medicare and Medicaid Services (CMS) funded facilitated onboarding



#### **DIRECT MESSAGING REGISTRANTS**







#### **DIRECT MESSAGING TRANSACTIONS**







#### **ENS TRANSACTIONS**







### **ENS PRODUCTION DATA SOURCES**



| Data Sources                     | # of Hospitals | Status     |
|----------------------------------|----------------|------------|
| Adventist Health System          | 15             | Production |
| Bethesda Health                  | 2              | Production |
| Broward Health                   | 4              | Production |
| Citrus Memorial Hospital         | 1              | Production |
| Halifax Hospital Medical Center  | 1              | Production |
| Health Central Hospital          | 1              | Production |
| Lakeland Regional Medical Center | 1              | Production |
| Martin Health                    | 3              | Production |
| Parrish Medical Center           | 1              | Production |
| Tampa General Hosp