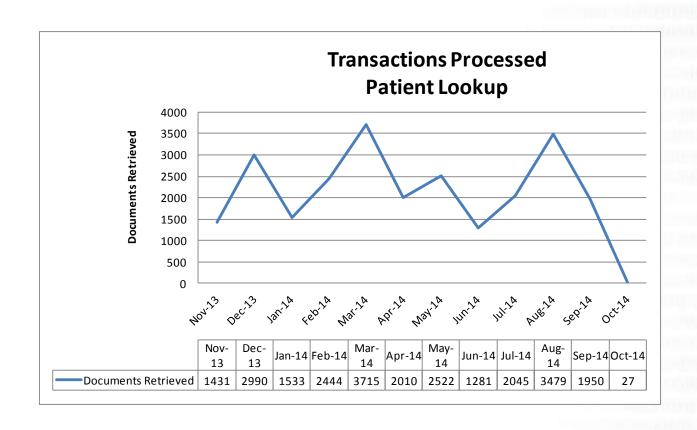

|  |  |  |  |  |  |  |
| Florida Hospital     | 0          | 25           | 25                                     |  |  |  |  |  |  |  |  |  |  |
| UF Health            | 12         | 42           | 54                                     |  |  |  |  |  |  |  |  |  |  |
| Broward Health       | 3          | 22           | 25                                     |  |  |  |  |  |  |  |  |  |  |
| Martin Health System | 0          | 51           | 51                                     |  |  |  |  |  |  |  |  |  |  |
| Bethesda Health      | 0          | 52           | 52                                     |  |  |  |  |  |  |  |  |  |  |
| Senior Home Care     | 10         | 41           | 51                                     |  |  |  |  |  |  |  |  |  |  |



#### **PLU TRANSACTIONS**













## UPCOMING TECHNICAL ACTIVITIES – PLU



PLU deployment schedule:

|    |                                     |         |               | Q1'13 |   |   |   |   |   |   |   |   | Q2'15 |   |   |   |   |   |   |   |   |     |   |   |   |   |   |   |             |   |   |     |               |
|----|-------------------------------------|---------|---------------|-------|---|---|---|---|---|---|---|---|-------|---|---|---|---|---|---|---|---|-----|---|---|---|---|---|---|-------------|---|---|-----|---------------|
| #  | Facilitated On-Boarding Node Name   | Go Live |               | J     | Ť |   |   | М |   | J | A |   | o     | _ |   |   | _ | _ |   | M | _ |     |   | _ |   | N | _ |   | <del></del> |   |   | M.  | $\overline{}$ |
| 1  | Strategic Health Intelligence (SHI) | Ma