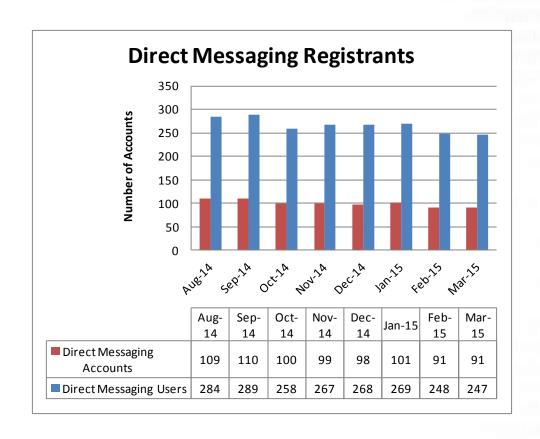

## FLORIDA HIECC MEETING MAY 29, 2015

HARRIS TEAM UPDATE







#### **HIGHLIGHTS**



- Event Notification Service (ENS)
  - 100% of hospital connections are in Production (206 hospital connections)
  - Received signed subscription agreements from Molina Healthcare of Florida and Integral Quality Care
  - WellCare Health Plans, Sunshine State Health Plan and Integral Quality Care started receiving notifications through ENS
- Patient Look-Up (PLU)
  - Tampa Bay RHIO completed milestones 12-15 of their Centers for Medicare and Medicaid Services (CMS) funded facilitated onboarding with one milestone (move to production) remaining
- Direct Messaging Service (DMS)
  - Metrics included in following slides



## **DIRECT MESSAGING REGISTRANTS**







## DIRECT MESSAGING TRANSACTIONS





## **ENS PRODUCTION DATA SOURCES**





http://www.fhin.net/kms/graphs/ensbeds.shtml



## **ENS – HEALTH PLANS**



|                            | Approximate | Executed  | Target Start | In         |
|----------------------------|-------------|-----------|--------------|------------|
| Organization               | Member#     | Agreement | Date         | Production |
| WellCare                   | 50,000      | Х         | Jan-15       | Χ          |
| Sunshine State Health Plan | 400,000     | Х         | Mar-15       | Χ          |
| Integral Quality Care      | 90,000      | Х         | Mar-15       | Χ          |
| Molina                     | 300,000     | Х         | Jun-15       |            |

## PLU PRODUCTION DEPLOYMENTS



- Strategic