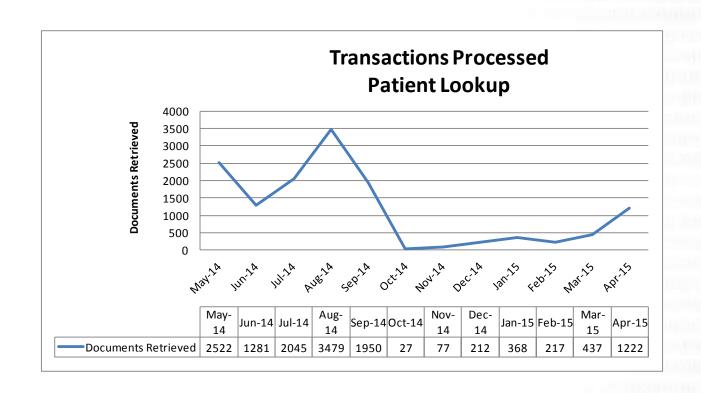

### PLU TRANSACTIONS

Note: Florida Hospital turned on a data availability service during which sends a broadcasted queries to all Florida HIE production nodes during patient registration.

## PLU TRANSACTIONS