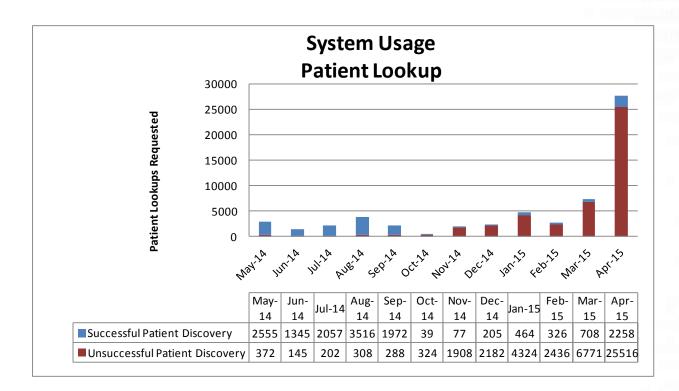

### PLU TRANSACTIONS

Note: Florida Hospital turned on a data availability service during which sends a broadcasted queries to all Florida HIE production nodes during patient registration.

## PLU TRANSACTIONS

#### **April 2015 Node Inbound Transactions**

| Node                 | Successful | Unsuccessful | <b>Total Inbound Patient Discovery</b> |
|----------------------|------------|--------------|----------------------------------------|
| SHI                  | 10         | 3455         | 3465                                   |
| ACH                  | 25         | 3440         | 3465                                   |
| Florida Hospital     | 12         | 7            | 19                                     |
| UF Health            | 14         | 3457         | 3471                                   |
| Broward Health       | 21         | 3456         | 3477                                   |
| Martin Health System | 4          | 3463         | 3467                                   |
| Bethesda Health      | 7          | 3463         | 3470                                   |
| Senior Home Care     | 74         | 3392         | 3466                                   |
| Orlando Health       | 2091       | 1383         | 3474                                   |
| Totals               | 2258       | 25,516       | 27,774                                 |