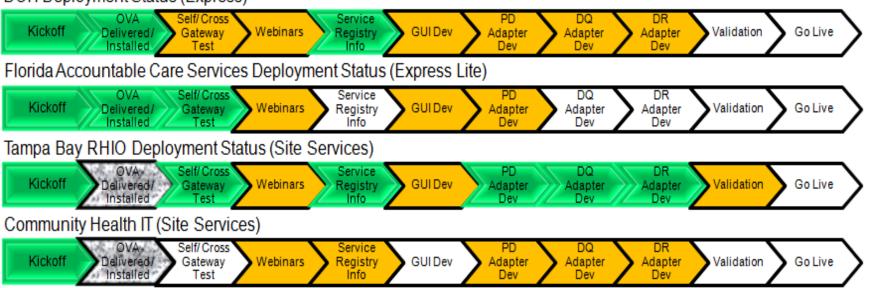

## PLU DEPLOYMENTS NEAR COMPLETION

 Community Health Systems (CMS) formerly known as Health Management Associates (HMA) – pending "go live"

Community Health Systems (formerly HMA) Deployment Status (Express Lite)

| Kickoff Delivered/ Gateway Webinars | Service PD Registry GUI Dev Adapter Dev | Adapter Adapter Validation | Go Live |
|-------------------------------------|-----------------------------------------|----------------------------|---------|
|-------------------------------------|-----------------------------------------|----------------------------|---------|

### PLU DEPLOYMENTS IN WORK

- Department of Health (DOH) –Started discussing plan to complete clinical data repository (CDR) implementation; started end-to-end Self Test; continue to look at public health use cases
- Florida Accountable Care Services (ACO) no requests for support this quarter
- Tampa Bay Regional Health Information Organization (RHIO) completed pre-validation and validation testing; completed onboarding milestones 12 – 15 of 16 milestones
- Community Health IT (Relay Health) Assisted with Aurion configuration; completed end-to-end self test and cross-gateway test; researched options for hosting Express Lite

#### PLU DEPLOYMENTS IN WORK

#### DOH Deployment Status (Express)