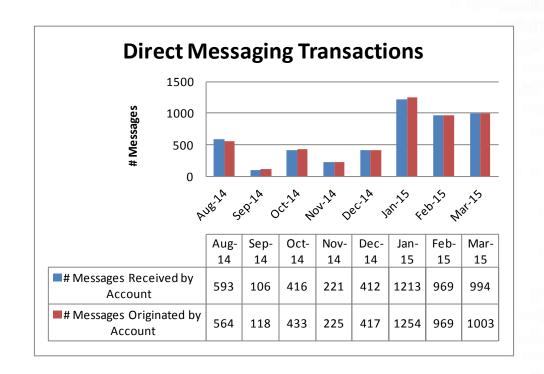

## FLORIDA HIECC MEETING MAY 29, 2015

HARRIS TEAM UPDATE







#### **HIGHLIGHTS**



- Event Notification Service (ENS)
  - 100% of hospital connections are in Production (206 hospital connections)
  - Received signed subscription agreements from Molina Healthcare of Florida and Integral Quality Care
  - WellCare Health Plans, Sunshine State Health Plan and Integral Quality Care started receiving notifications through ENS
- Patient Look-Up (PLU)
  - Tampa Bay RHIO completed milestones 12-15 of their Centers for Medicare and Medicaid Services (CMS) funded facilitated onboarding with one milestone (move to production) remaining
- Direct Messaging Service (DMS)
  - Metrics included in following slides



## **DIRECT MESSAGING REGISTRANTS**







## DIRECT MESSAGING TRANSACTIONS





## **ENS PRODUCTION DATA SOURCES**





http://www.fhin.net/kms/graphs/ensbeds.shtml



## **ENS – HEALTH PLANS**



|                            | Approximate | Executed  | Target Start | In         |
|----------------------------|-------------|-----------|--------------|------------|
| Organization               | Member#     | Agreement | Date         | Production |
| WellCare                   | 50,000      | Х         | Jan-15       | Χ          |
| Sunshine State Health Plan | 400,000     | Х         | Mar-15       | Χ          |
| Integral Quality Care      | 90,000      | Х         | Mar-15       | Χ          |
| Molina                     | 300,000     | Х         | Jun-15       |            |

## PLU PRODUCTION DEPLOYMENTS



- Strategic Health Intelligence (SHI)
- Atlantic Coa