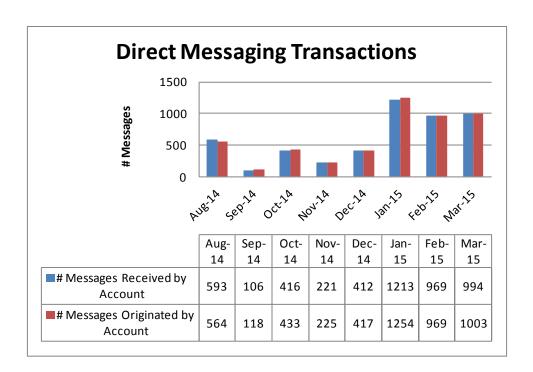

| 3455         | 3465                  |
| ACH                  | 25         | 3440         | 3465                  |
| Florida Hospital     | 12         | 7            | 19                    |
| UF Health            | 14         | 3457         | 3471                  |
| Broward Health       | 21         | 3456         | 3477                  |
| Martin Health System | 4          | 3463         | 3467                  |
| Bethesda Health      | 7          | 3463         | 3470                  |
| Senior Home Care     | 74         | 3392         | 3466                  |
| Orlando Health       | 2091       | 1383         | 3474                  |
| Totals               | 2258       | 25516        | 27774                 |



### c) Direct Messaging Registrants and Transactions





#### d) ENS Transactions



- 4 Health Plans enrolled
  - WellCare Health Plans
  - Sunshine State Health Plan
  - Molina Healthcare of Florida
  - Integral Quality Care
- 206 Hospitals enrolled
  - 100% connected to ENS in production

ENS Data Source status as of April 30, 2015

| Data Sources *                               | # of Hospitals | Status     |
|----------------------------------------------|----------------|------------|
| Adventist Health System                      | 15             | Production |
| All Children's Health System                 | 1              | Production |
| Ann Bates Leach Eye Hospital                 | 1              | Production |
| Baker County Ed Fraser                       | 1              | Production |
| Baptist Health Care