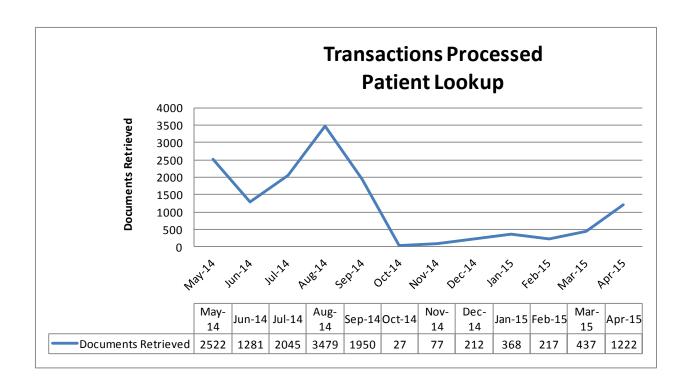

#### b) PLU Transactions

Note: Florida Hospital turned on a data availability service during which sends a broadcasted queries to all Florida HIE production nodes during patient registration.

April 2015 Node Inbound Transactions