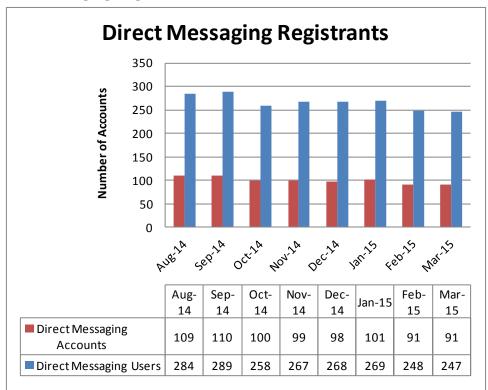

| 3455         | 3465                  |
| ACH                  | 25         | 3440         | 3465                  |
| Florida Hospital     | 12         | 7            | 19                    |
| UF Health            | 14         | 3457         | 3471                  |
| Broward Health       | 21         | 3456         | 3477                  |
| Martin Health System | 4          | 3463         | 3467                  |
| Bethesda Health      | 7          | 3463         | 3470                  |
| Senior Home Care     | 74         | 3392         | 3466                  |
| Orlando Health       | 2091       | 1383         | 3474                  |
| Totals               | 2258       | 25516        | 27774                 |



### c) Direct Messaging Registrants and Transactions





#### d) ENS Transactions



- 4 Health Plans enrolled
  - WellCare Health Plans
  - Sunshine State Health Plan
  - Molina Healthcare of Florida
  - Integral Quality Care
- 206 Hospitals enrolled
  - 100% connected to ENS in production

ENS Data Source status as of April 30, 2015

| Data Sources *                               | # of Hospitals | Status     |
|----------------------------------------------|----------------|------------|
| Adventist Health System                      | 15             | Production |
| All Children's Health System                 | 1              | Production |
| Ann Bates Leach Eye Hospital                 | 1              | Production |
| Baker County Ed Fraser                       | 1              | Production |
| Baptist Health Care