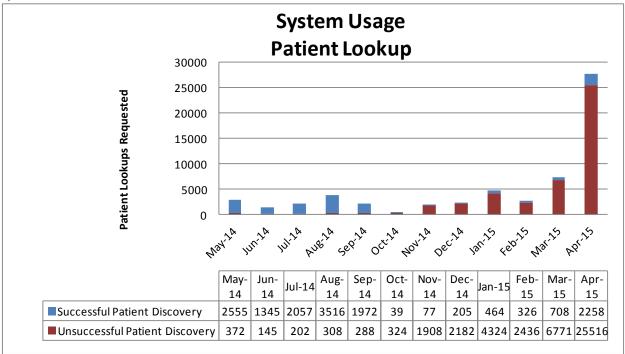

Patient Look-Up (PLU) Service production nodes include Strategic Health Intelligence, Atlantic Coast HIE, Florida Hospital/Adventist Health System, UF Health, Broward Health, Martin Health System, Bethesda Health, and Senior Home Care – (an affiliate of Kindred at Home), and Orlando Health. PLU produced 2,258 successful transactions during the month of April. The PLU deployment team continued onboarding progress with the Department of Health (DOH), Tampa Bay Regional Health Information Organization (RHIO), and Community Health IT. The team participated in the PLU User Group meetings in February and April and facilitated the Technical User Group meeting in March.

|                      |            |              | Total Inbound Patient |
|----------------------|------------|--------------|-----------------------|
| Node                 | Successful | Unsuccessful | Discovery             |
| SHI                  | 10         | 3455         | 3465                  |
| ACH                  | 25         | 3440         | 3465                  |
| Florida Hospital     | 12         | 7            | 19                    |
| UF Health            | 14         | 3457         | 3471                  |
| Broward Health       | 21         | 3456         | 3477                  |
| Martin Health System | 4          | 3463         | 3467                  |
| Bethesda Health      | 7          | 3463         | 3470                  |
| Senior Home Care     | 74         | 3392         | 3466                  |
| Orlando Health       | 2091       | 1383         | 3474                  |
| Totals               | 2258       | 25516        | 27774                 |