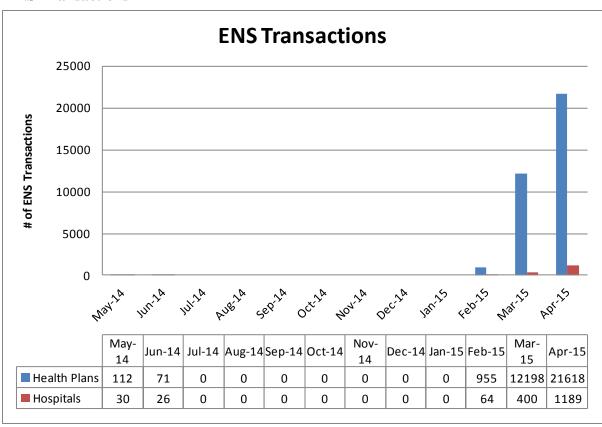

For the Event Notification Service (ENS) the development team held connectivity sessions to connect hospital data sources for admit, discharge, and transfer (ADT) feeds to the Florida HIE ENS. By the end of March 100% of the hospitals (206) connected to ENS in production. During the quarter Molina Healthcare and Integral Quality Care subscribed to receive ENS alerts joining WellCare Health Plans, Sunshine State Health Plan. In addition WellCare Health Plans, Sunshine State Health Plan, and Integral Quality Care started receiving notifications through ENS. There were 21,618 health plan notifications through ENS in April 2015.

#### d) ENS Transactions

- 4 Health Plans enrolled
  - WellCare Health Plans
  - Sunshine State Health Plan
  - Molina Healthcare of Florida
  - Integral Quality Care
- 206 Hospitals enrolled
  - 100% connected to ENS in production