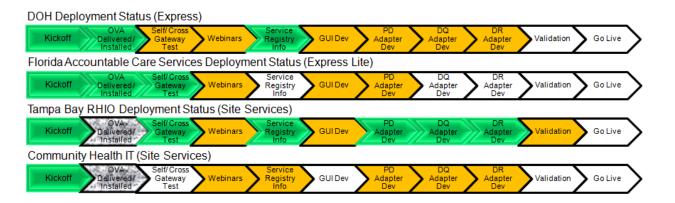

#### • Deployments in work

- Department of Health (DOH)
  - Facilitated weekly meetings
  - Continue to manage all open tickets with Mirth
  - Started discussing plan to complete clinical data repository (CDR) implementation
  - Started end-to-end Self Test
  - Facilitated infrastructure questions from DOH to Mirth
  - Continue to look at public health use cases
  - Prepared for and continued effort to retest split architecture
  - Provided two appliance updates

#### Florida Accountable Care Services (ACO)

- No requests for support this period
- Tampa Bay Regional Health Information Organization (RHIO)
  - Facilitated weekly meetings
  - Completed pre-validation and validation testing
  - Captured and completed validation analysis of test results and shared with node

#### • Community Health IT (Relay Health)

- Supported status meeting
- Assisted with Aurion configuration
- Completed end-to-end self test
- Completed cross-gateway test
- Completed audit log transfer manager (ALTM), performance audit transfer manager (PATM), passthrough
- Presented Validation webinar
- Began smoke test from Harris reference test system (RTS3) to RelayHealth software
- Built Express Lite and configuring passthrough
- Researching options for hosting Express Lite