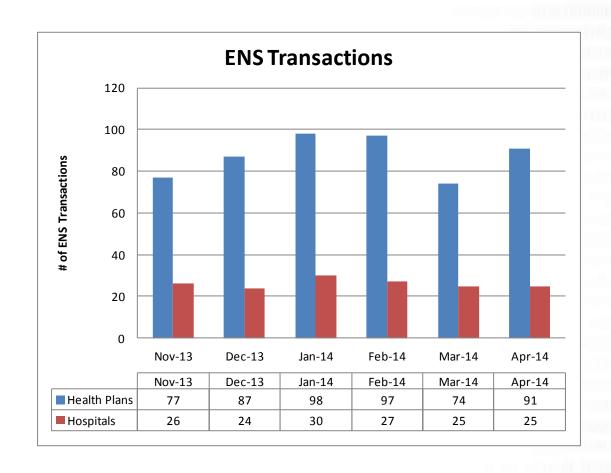

k (MiHIN), SureScripts, and Quest
- Event Notification Service (ENS)
  - Alerts are being sent from Broward Health to WellCare Health Plan
- Patient Look-Up (PLU)
  - Martin Health System went live on PLU
  - Tampa Bay RHIO held their technical kick-off to began onboarding
  - Community Health IT submitted an updated Readiness Assessment for facilitated onboarding
  - Bethesda completed validation testing
  - Florida HIE was conditionally accepted as a participant in the eHealth Exchange



#### **DSM REGISTRANTS**





#### **DSM TRANSACTIONS**





#### HISP TO HISP CONNECTIONS





This map was last updated August 27, 2013

http://www.hma.com/

#### QUEST DIAGNOSTICS

http://www.questdiagnostics.com/home.html

#### SURESCRIPTS

http://www.surescripts.com/



### **ENS TRANSACTIONS**





#### PLU PRODUCTION DEPLOYMENTS



- Strategic Health Intelligence (SHI)
- Atlantic Coast HIE (ACH)
- Florida Hospital/Adventist
- UF Health
- Broward Health
- Martin Health

#### PLU DEPLOYMENTS NEAR COMPLETION



- Senior Home Care continued working on production configuration; met with Kindred Health to discuss current status of Senior Home Care onboarding progress; Kindred Health is finalizing their internal process and plan for moving forward
- Bethesda Health prepared for pre-validation: generating test patients, resolving any known issues; finished executing validation



#### PLU DEPLOYMENTS IN WORK



- Department of Health (DOH) internally testing master patient index (MPI) workflows between electronic health record (HER) and Express Full
- Community Health Systems (CMS) former