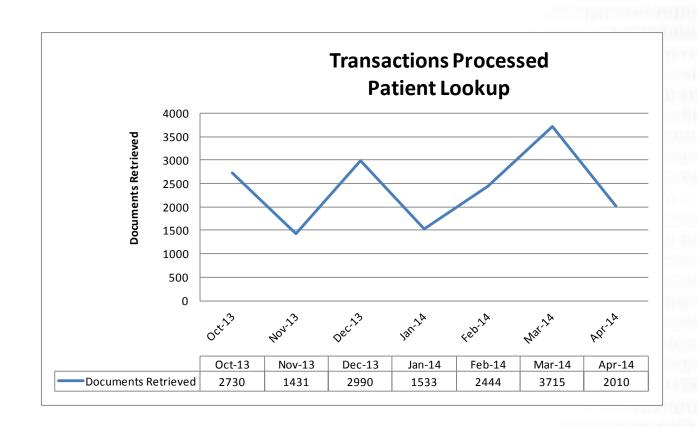

### PLU TRANSACTIONS

#### PLU TRANSACTIONS

| Node                 | Successful | Unsuccessful | <b>Total Inbound Patient Discovery</b> |
|----------------------|------------|--------------|----------------------------------------|
| SHI                  | 3          | 18           | 21                                     |
| ACH                  | 5          | 21           | 26                                     |
| UF Health            | 3          | 18           | 21                                     |
| Florida Hospital     | 0          | 20           | 20                                     |
| Broward Health       | 2008       | 102          | 2110                                   |
| Martin Health System | 2          | 18           | 20                                     |