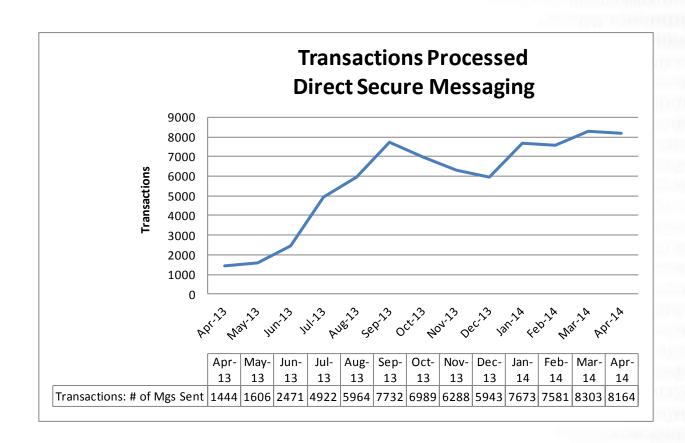

saging (DSM)
  - Released 5.2 to production (database incremental backup and replication)
  - The Florida HIE Direct TrustBundle design was put into production
  - Continued HISP to HISP support with UF Health, Michigan Health Information Network (MiHIN), SureScripts, and Quest
- Event Notification Service (ENS)
  - Alerts are being sent from Broward Health to WellCare Health Plan
- Patient Look-Up (PLU)
  - Martin Health System went live on PLU
  - Tampa Bay RHIO held their technical kick-off to began onboarding
  - Community Health IT submitted an updated Readiness Assessment for facilitated onboarding
  - Bethesda completed validation testing
  - Florida HIE was conditionally accepted as a participant in the eHealth Exchange



#### **DSM REGISTRANTS**





#### **DSM TRANSACTIONS**





#### HISP TO HISP CONNECTIONS





This map was last updated August 27, 2013

http://www.hma.com/

#### QUEST DIAGNOSTICS

http://www.questdiagnostics.com/home.html

#### SURESCRIPTS

http://www.surescripts.com/



### **ENS TRANSACTIONS**





#### PLU PRODUCTION DEPLOYMENTS



- Strategic Health Intelligence (SHI)
- Atlantic Coast HIE (ACH)
- Florida Hospital/Adventist
- UF Health
- Broward Health
- Martin Health

#### PLU DEPLOYMENTS NEAR COMPLETION



- Senior Home Care continued working on production configuration; met with Kindred Health to discuss current status of Senior Home Care onboarding progress; Kindred Health is finalizing their internal process and plan for moving forward
- Bethesda Health prepared for pre-validation: generating test patients, resolving any known issues;