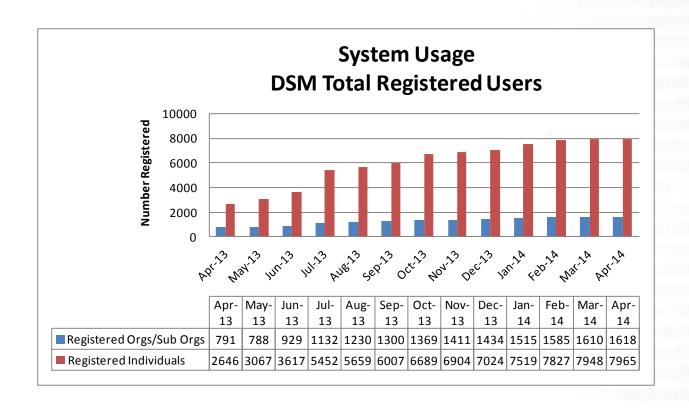

LIGHTS**



- Direct Secure Messaging (DSM)
  - Released 5.2 to production (database incremental backup and replication)
  - The Florida HIE Direct TrustBundle design was put into production
  - Continued HISP to HISP support with UF Health, Michigan Health Information Network (MiHIN), SureScripts, and Quest
- Event Notification Service (ENS)
  - Alerts are being sent from Broward Health to WellCare Health Plan
- Patient Look-Up (PLU)
  - Martin Health System went live on PLU
  - Tampa Bay RHIO held their technical kick-off to began onboarding
  - Community Health IT submitted an updated Readiness Assessment for facilitated onboarding
  - Bethesda completed validation testing
  - Florida HIE was conditionally accepted as a participant in the eHealth Exchange



#### **DSM REGISTRANTS**





#### **DSM TRANSACTIONS**





#### HISP TO HISP CONNECTIONS





This map was last updated August 27, 2013

http://www.hma.com/

#### QUEST DIAGNOSTICS

http://www.questdiagnostics.com/home.html

#### SURESCRIPTS

http://www.surescripts.com/



### **ENS TRANSACTIONS**





#### PLU PRODUCTION DEPLOYMENTS



- Strategic Health Intelligence (SHI)
- Atlantic Coast HIE (ACH)
- Florida Hospital/Adventist
- UF Health
- Broward Health
- Martin Health

#### PLU DEPLOYMENTS NEAR COMPLETION



- Senior Home Care continued working on production configuration; met with Kindred Health to discuss current status of Senior Home Care onboarding progress; Kindred Health is finalizing their internal process and plan for moving forward
- Bethesda Health prepared for pre-validation: generating test patient