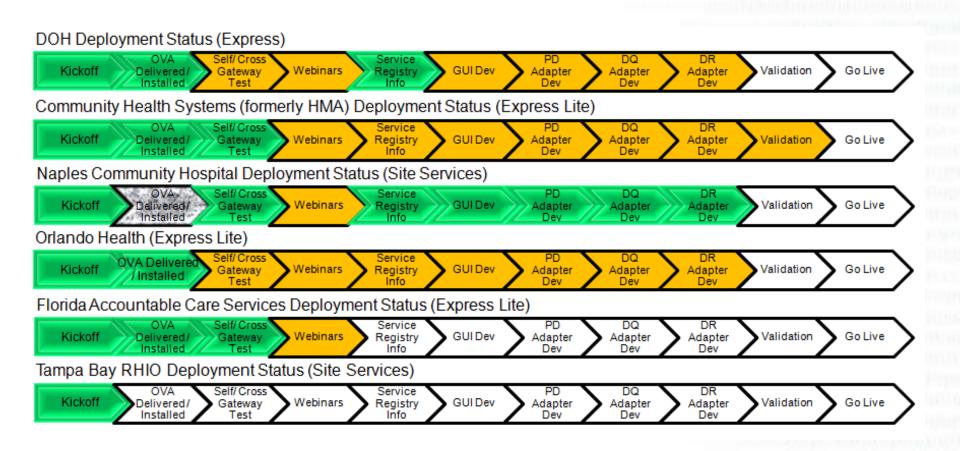

#### PLU DEPLOYMENTS IN WORK

- Department of Health (DOH) internally testing master patient index (MPI) workflows between electronic health record (HER) and Express Full
- Community Health Systems (CMS) formerly known as Health
  Management Associates (HMA) worked on creating clone of Test
  Express Lite for the certification environment for testing with Medicity
  certification software
- Naples Community Hospital no request for support this quarter
- Orlando Health worked to resolve issue with network changes that have hindered cross gateway testing; resolved issue with certificate cipher suite interoperability
- Florida Accountable Care Services (ACO) Worked on outbound connectivity from Guardian Services to Express Lite
- Tampa Bay Regional Health Information Organization (RHIO) Held technical kickoff
- Community Health Center Alliance (CHCA) No longer onboarding to the Florida HIE

#### PLU DEPLOYMENTS IN WORK