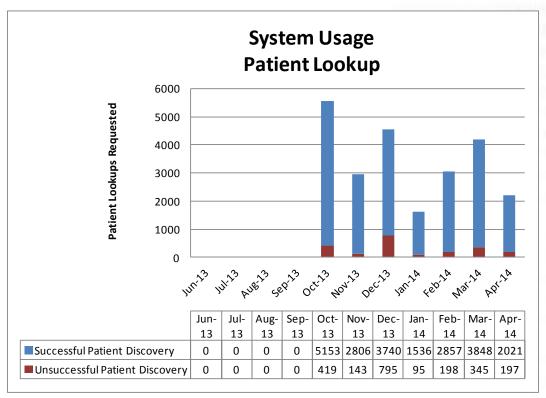

#### PLU TRANSACTIONS

| Node                 | Successful | Unsuccessful | <b>Total Inbound Patient Discovery</b> |
|----------------------|------------|--------------|----------------------------------------|
| SHI                  | 3          | 18           | 21                                     |
| ACH                  | 5          | 21           | 26                                     |
| UF Health            | 3          | 18           | 21                                     |
| Florida Hospital     | 0          | 20           | 20                                     |
| Broward Health       | 2008       | 102          | 2110                                   |
| Martin Health System | 2          | 18           | 20                                     |

### PLU TRANSACTIONS