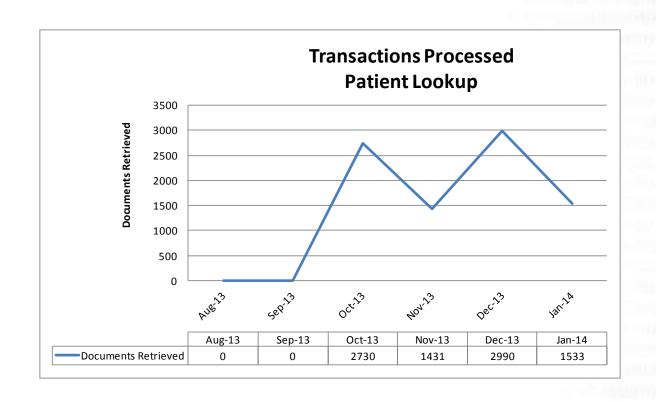

livered Self/Cross Gateway Test Webinars Service Registry Info GUI Dev Adapter Dev Dev Dev Valid | ation Go Live |

#### PLU TRANSACTIONS





| Node             | Successful | Unsuccessful | <b>Total Inbound Patient Discovery</b> |
|------------------|------------|--------------|----------------------------------------|
| SHI              | 0          | 0            | 0                                      |
| ACH              | 0          | 0            | 0                                      |
| UF Health        | 0          | 0            | 0                                      |
| Florida Hospital | 0          | 0            | 0                                      |
| Broward Health   | 1536       | 95           | 1631                                   |



### PLU TRANSACTIONS











# UPCOMING TECHNICAL ACTIVITIES – PLU



- GW of GW work connecting PLU to eHealth Exchange
- PLU deployment schedule:

|    |                                          |               | Q3'11 Q4'11 |   |   |   |     |     | 1 Q1'12 Q2'1 |     |       |       |     |   | 12 Q3'12 Q4'12 |   |     |       |     |   | .3 | Q2'13 |    |   | Q | 3'13 |      | Q4    | Q4'13    |            | Q1'14 |   | Q2'1 |   | 4 |
|----|------------------------------------------|---------------|-------------|---|---|---|-----|-----|--------------|-----|-------|-------|-----|---|----------------|---|-----|-------|-----|---|----|-------|----|---|---|------|------|-------|----------|------------|-------|---|------|---|---|
| #  | Facilitated On-Boarding Node Name        |               | J           | Ė