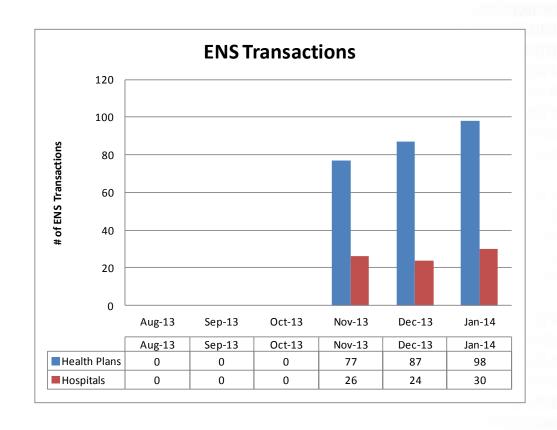

the Florida HIE Direct TrustBundle design to put it into production in early February
  - Continued HISP to HISP support
- Event Notification Service (ENS)
  - Went into production on November 7, 2013
  - Alerts are being sent from Broward Health to WellCare Health Plan
- Patient Look-Up (PLU)
  - The PLU service is actively in use
  - Orlando Health began onboarding in December
  - Senior Home Care began validation on January 24, 2014



#### **DSM REGISTRANTS**





#### **DSM TRANSACTIONS**





#### HISP TO HISP CONNECTIONS





This map was last updated August 27, 2013

#### QUEST DIAGNOSTICS

http://www.questdiagnostics.com/home.html

#### SURESCRIPTS

http://www.surescripts.com/

#### WELLOGIC/ALERE ACCOUNTABLE CARE SOLUTIONS

http://www.alereacs.com/



### **ENS TRANSACTIONS**





### PLU PRODUCTION DEPLOYMENTS



- Strategic Health Intelligence (SHI)
- Atlantic Coast HIE (ACH)
- Florida Hospital/Adventist
- UF Health
- Broward Health

#### PLU DEPLOYMENTS NEAR COMPLETION



- Martin Health Waiting for Martin Health System to move into production
- Senior Home Care completed document retrieve (DR) implementation and RTS can receive documents for test patients; executed all validation tests

#### 

#### PLU DEPLOYMENTS IN WORK



- Department of Health (DOH) worked to setup integration machine to start cross gateway testing with Harris reference test system (RTS)
- Community Health Systems (CMS) formerly known as Health
  Management Associates (HMA) continued work on integration services
  implementation; received endpoints to query Medicity; worked on validating