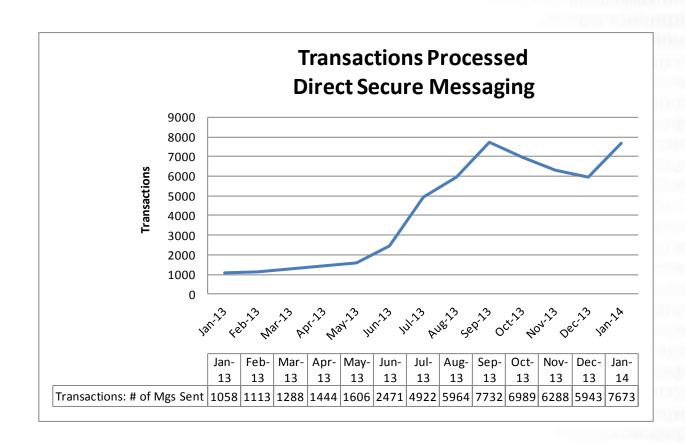

## FLORIDA HIECC MEETING MARCH 7, 2014

HARRIS TEAM UPDATE







#### **HIGHLIGHTS**



- Direct Secure Messaging (DSM)
  - Completed planned release including storage maintenance
  - Worked on the Florida HIE Direct TrustBundle design to put it into production in early February
  - Continued HISP to HISP support
- Event Notification Service (ENS)
  - Went into production on November 7, 2013
  - Alerts are being sent from Broward Health to WellCare Health Plan
- Patient Look-Up (PLU)
  - The PLU service is actively in use
  - Orlando Health began onboarding in December
  - Senior Home Care began validation on January 24, 2014



#### **DSM REGISTRANTS**





#### **DSM TRANSACTIONS**





#### HISP TO HISP CONNECTIONS





This map was last updated August 27, 2013

#### QUEST DIAGNOSTICS

http://www.questdiagnostics.com/home.html

#### SURESCRIPTS

http://www.surescripts.com/

#### WELLOGIC/ALERE ACCOUNTABLE CARE SOLUTIONS

http://www.alereacs.com/



### **ENS TRANSACTIONS**





### PLU PRODUCTION DEPLOYMENTS



- Strategic Health Intelligence (SHI)
- Atlantic Coast HIE (ACH)
- Florida Hospital/Adventist
- UF Health
- Broward Health

#### PLU DEPLOYMENTS NEAR COMPLETION



- Martin Health Waiting for Martin Health System to move into production
- Senior Home Care completed document retrieve (DR) implementation and RTS can receive documents for test patients; executed all validation tests

#### 

#### PLU DEPLOYMENTS IN WORK



- Department of Health (DOH) worked to setu