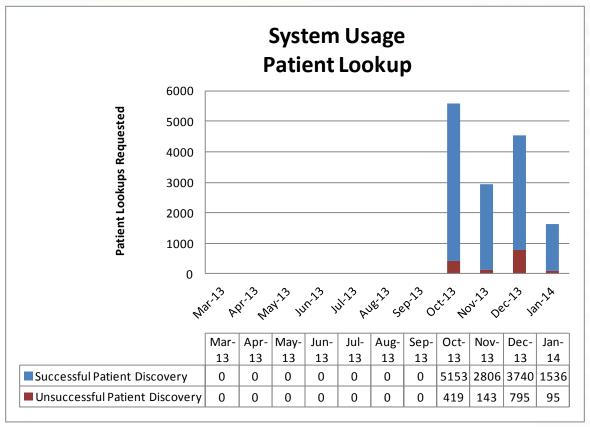

#### PLU TRANSACTIONS

| Node             | Successful | Unsuccessful | <b>Total Inbound Patient Discovery</b> |
|------------------|------------|--------------|----------------------------------------|
| SHI              | 0          | 0            | 0                                      |
| ACH              | 0          | 0            | 0                                      |
| UF Health        | 0          | 0            | 0                                      |
| Florida Hospital | 0          | 0            | 0                                      |
| Broward Health   | 1536       | 95           | 1631                                   |

### PLU TRANSACTIONS