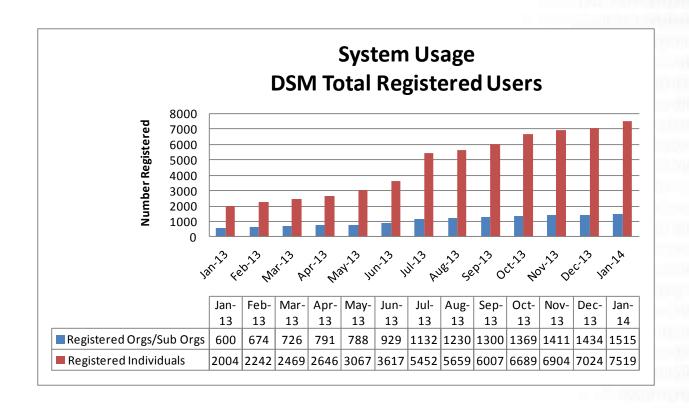

## FLORIDA HIECC MEETING MARCH 7, 2014

HARRIS TEAM UPDATE







#### **HIGHLIGHTS**



- Direct Secure Messaging (DSM)
  - Completed planned release including storage maintenance
  - Worked on the Florida HIE Direct TrustBundle design to put it into production in early February
  - Continued HISP to HISP support
- Event Notification Service (ENS)
  - Went into production on November 7, 2013
  - Alerts are being sent from Broward Health to WellCare Health Plan
- Patient Look-Up (PLU)
  - The PLU service is actively in use
  - Orlando Health began onboarding in December
  - Senior Home Care began validation on January 24, 2014



#### **DSM REGISTRANTS**





#### **DSM TRANSACTIONS**





#### HISP TO HISP CONNECTIONS





This map was last updated August 27, 2013

#### QUEST DIAGNOSTICS

http://www.questdiagnostics.com/home.html

#### SURESCRIPTS

http://www.surescripts.com/

#### WELLOGIC/ALERE ACCOUNTABLE CARE SOLUTIONS

http://www.alereacs.com/



### **ENS TRANSACTIONS**





### PLU PRODUCTION DEPLOYMENTS



- Strategic Health Intelligence (SHI)
- Atlantic Coast HIE (ACH)
- Florida Hospital/Adventist
- UF Health
- Broward Health

#### PLU DEPLOYMENTS NEAR COMPLETION



- Martin Health Waiting for Martin Health System to move into production
- Senior Home Care completed document retrieve (DR) implementation and RTS can receive documents for test patients; executed all validation tests

#### 

#### PLU DEPLOYMENTS IN WORK



- Department