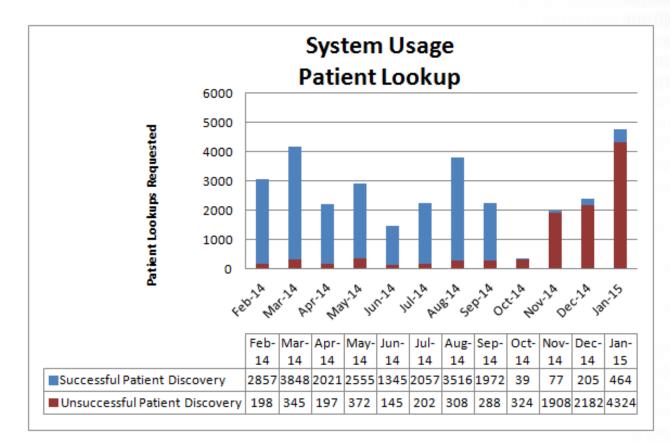

#### PLU TRANSACTIONS

Note: Successful PDs are lower than prior periods due to a lower number of requests from SHI. All of the anesthesiologist SHI queries originate with patient data that is known to be in Broward Health.

### PLU TRANSACTIONS

#### **January 2015 Node Inbound Transactions**

| Node                 | Successful | Unsuccessful | <b>Total Inbound Patient Discovery</b> |
|----------------------|------------|--------------|----------------------------------------|
| SHI                  | 15         | 593          | 608                                    |
| ACH                  | 27         | 582          | 609                                    |
| Florida Hospital     | 2          | 26           | 28                                     |
| UF Health            | 0          | 605          | 605                                    |
| Broward Health       | 11         | 586          | 597                                    |
| Martin Health System | 3          | 591          | 594                                    |
| Bethesda Health      | 0          | 596          | 596                                    |
| Senior Home Care     | 12         | 563          | 575                                    |
| Orlando Health       | 394        | 182          | 576                                    |
| Totals               | 464        | 4324         | 4788                                   |