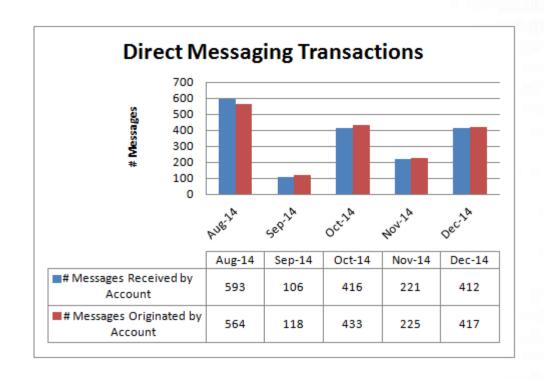

## FLORIDA HIECC MEETING FEBRUARY 20, 2015

HARRIS TEAM UPDATE







#### **HIGHLIGHTS**



- Event Notification Service (ENS)
  - Completed all test connectivity sessions to connect hospital data sources for admit, discharge, and transfer (ADT) feeds
  - 63% of hospital connections are in Production
  - Received signed subscription agreements from WellCare and Sunshine State Health Plans
- Patient Look-Up (PLU)
  - Orlando Health went live in production on December 8, 2014
  - Tampa Bay RHIO completed milestones 6-11 of their Centers for Medicare and Medicaid Services (CMS) funded facilitated onboarding
- Direct Messaging Service (DMS)
  - Metrics included in following slides



### **DIRECT MESSAGING REGISTRANTS**





### DIRECT MESSAGING TRANSACTIONS







### **ENS PRODUCTION DATA SOURCES**



#### 128 hospitals are in production

| Data Sources                       | # of Hospitals |
|------------------------------------|----------------|
| Adventist Health System            | 15             |
| All Children's Health System       | 1              |
| Ann Bates Leach Eye Hospital       | 1              |
| Bay Care Health System             | 10             |
| Bayfront Health St. Petersburg     | 1              |
| Bert Fish Medical Center           | 1              |
| Bethesda Health                    | 2              |
| Broward Health                     | 4              |
| Central Florida Health Alliance    | 3              |
| Citrus Memorial Hospital           | 1              |
| Desoto Memorial Hospital           | 1