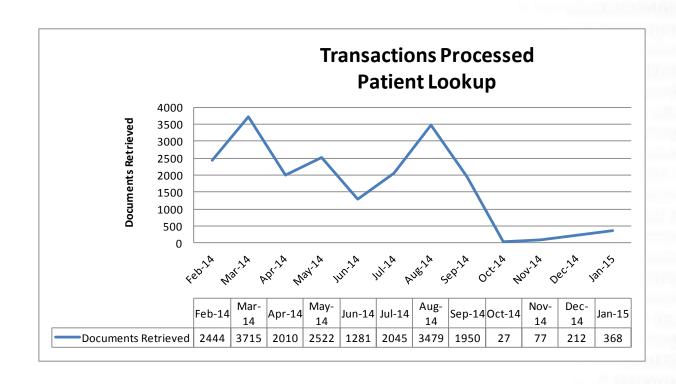

|
| Florida Hospital     | 2          | 26           | 28                                     |
| UF Health            | 0          | 605          | 605                                    |
| Broward Health       | 11         | 586          | 597                                    |
| Martin Health System | 3          | 591          | 594                                    |
| Bethesda Health      | 0          | 596          | 596                                    |
| Senior Home Care     | 12         | 563          | 575                                    |
| Orlando Health       | 394        | 182          | 576                                    |
| Totals               | 464        | 4324         | 4788                                   |

### **PLU TRANSACTIONS**













## UPCOMING TECHNICAL ACTIVITIES – PLU



PLU deployment schedule:

|    |                                     |         |               | ( | Q1'1 | .3 | C | (2'13 | 3 |   | (3'1 | 3 | Q | 4'1 | 3 | Q | 1'14 | ļ. | Q | 2'14 | 1 | Q | 3'1 | 4 | С | 4'14 | 1 | Q | 1'15 | 5 | Q | 2'15 | 5 |
|----|-------------------------------------|---------|---------------|---|------|----|---|-------|---|---|------|---|---|-----|---|---|------|----|---|------|---|---|-----|---|---|------|---|---|------|---|---|------|---|
| #  | Facilitated On-Boarding Node Name   | Go Live |               | J | F    | М  | Α | М     | J | J | Α    | S | 0 | N   | D | J | F    | М  | Α | М    | J | J | Α   | S | 0 | N    | D | J | F    | M | А | М    | J |
| 1  | Strategic Health Intelligence (SHI) | May-12  | E