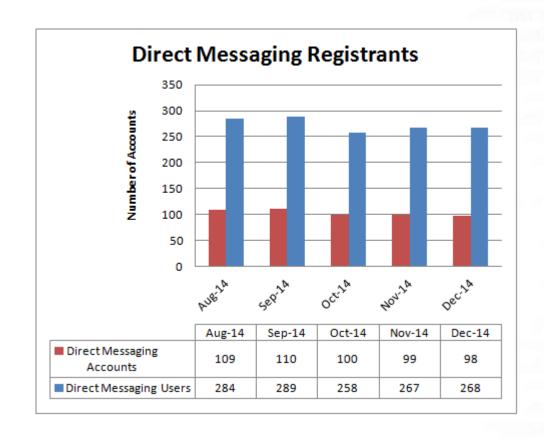

## FLORIDA HIECC MEETING FEBRUARY 20, 2015

HARRIS TEAM UPDATE







#### **HIGHLIGHTS**



- Event Notification Service (ENS)
  - Completed all test connectivity sessions to connect hospital data sources for admit, discharge, and transfer (ADT) feeds
  - 63% of hospital connections are in Production
  - Received signed subscription agreements from WellCare and Sunshine State Health Plans
- Patient Look-Up (PLU)
  - Orlando Health went live in production on December 8, 2014
  - Tampa Bay RHIO completed milestones 6-11 of their Centers for Medicare and Medicaid Services (CMS) funded facilitated onboarding
- Direct Messaging Service (DMS)
  - Metrics included in following slides



### **DIRECT MESSAGING REGISTRANTS**





### DIRECT MESSAGING TRANSACTIONS







### **ENS PRODUCTION DATA SOURCES**



#### 128 hospitals are in production

| Data Sources                       | # of Hospitals |
|------------------------------------|----------------|
| Adventist Health System            | 15             |
| All Children's Health System       | 1              |
| Ann Bates Leach Eye Hospital       | 1              |
| Bay Care Health System             | 10             |
| Bayfront Health St. Petersburg     | 1              |
| Bert Fish Medical Center           | 1              |
| Bethesda Health                    | 2              |
| Broward Health                     | 4              |
| Central Florida Health Alliance    | 3              |
| Citrus Memorial Hospital           | 1              |
| Desoto