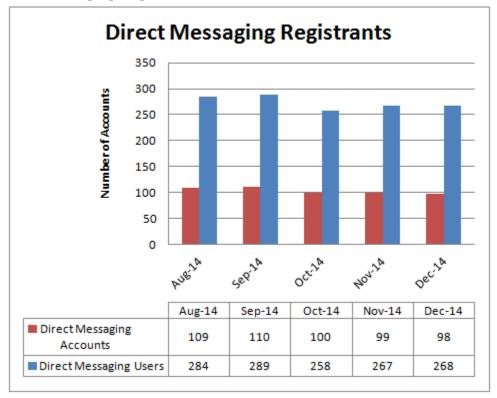

da Hospital     | 2          | 26           | 28                                     |
| UF Health            | 0          | 605          | 605                                    |
| Broward Health       | 11         | 586          | 597                                    |
| Martin Health System | 3          | 591          | 594                                    |
| Bethesda Health      | 0          | 596          | 596                                    |
| Senior Home Care     | 12         | 563          | 575                                    |
| Orlando Health       | 394        | 182          | 576                                    |
| Totals               | 464        | 4324         | 4788                                   |



# c) Direct Messaging Registrants and Transactions





# d) ENS Transactions



- 2 Health Plans enrolled
  - WellCare
  - Sunshine State Health Plan
  - See ENS Deployment Plan below for details
- 203 Hospitals enrolled
  - 100% complete with test connections
  - See ENS Deployment Plan below for details
- 128 Hospitals in Production as of January 31, 2015
  - See ENS Deployment Plan below for details

# 3. Quarterly Plans

# a) PLU Deployments

|    |                                     |         |               | C | (1'1 | 3 | C | 2'13 | 3 | С | (3'13 | 3 | Q | 4'13 | 3 | Q1    | '14   |     | Q2         | 14  | , | Q3': | 14 | ( | 24'1 | 4 | Q | (1'1 | 5 | Q | 2'15 | 5 |
|----|-------------------------------------|---------|---------------|---|------|---|---|------|---|---|-------|---|---|------|---|-------|-------|-----|------------|