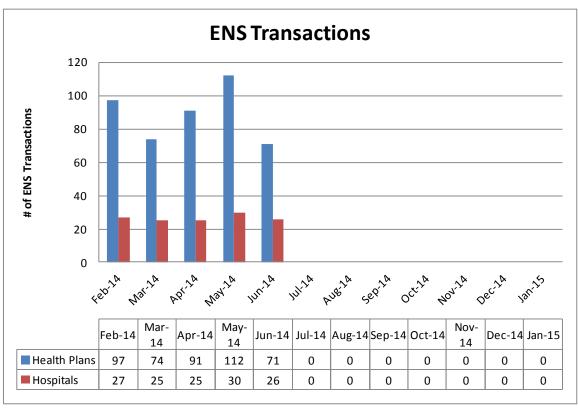

For the Event Notification Service (ENS) the development team held connectivity sessions to connect hospital data sources for admit, discharge, and transfer (ADT) feeds to the Florida HIE ENS. By the end of January 100% of the hospitals (203) completed test connections and of those 128 (63%) connected to ENS in production. WellCare and Sunshine Health Plan signed on as participants for ENS. There were no ENS transactions this period.

# d) ENS Transactions

- 2 Health Plans enrolled
  - WellCare
  - Sunshine State Health Plan
  - See ENS Deployment Plan below for details
- 203 Hospitals enrolled
  - 100% complete with test connections
  - See ENS Deployment Plan below for details
- 128 Hospitals in Production as of January 31, 2015
  - See ENS Deployment Plan below for details