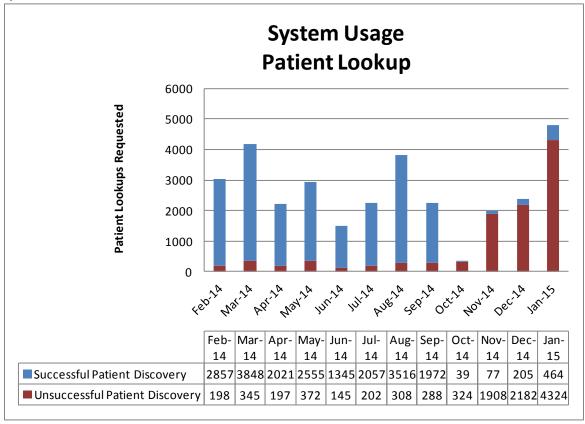

Orlando Health went live on the Patient Look-Up (PLU) Service on December 8, 2014 joining Strategic Health Intelligence, Atlantic Coast HIE, Florida Hospital/Adventist Health System, UF Health, Broward Health, Martin Health System, Bethesda Health, and Senior Home Care – (an affiliate of Kindred at Home). PLU produced 464 successful transactions during the month of January. The PLU deployment team continued onboarding progress with the Department of Health (DOH), Community Health System (CHS), Tampa Bay Regional Health Information Organization (RHIO), and Community Health IT. The team participated in the PLU User Group meetings in December and facilitated the Technical User Group meeting in January.

# b) PLU Transactions

Note: Successful PDs are lower than prior periods due to a lower number of requests from SHI. All of the anesthesiologist SHI queries originate with patient data that is known to be in Broward Health.

# January 2015 Node Inbound Transactions

| Node                 | Successful | Unsuccessful | <b>Total Inbound Patient Discovery</b> |
|----------------------|------------|--------------|----------------------------------------|
| SHI                  | 15         | 593          | 608                                    |
| ACH                  | 27         | 582          | 609                                    |
| Florida Hospital     | 2          | 26           | 28                                     |
| UF Health            | 0          | 605          | 605                                    |
| Broward Health       | 11         | 586          | 597                                    |
| Martin Health System | 3          | 591          | 594                                    |
| Bethesda Health      | 0          | 596          | 596                                    |
| Senior Home Care     | 12         | 563          | 575                                    |
| Orlando Health       | 394        | 182          | 576                                    |
| Totals               | 464        | 4324         | 4788                                   |