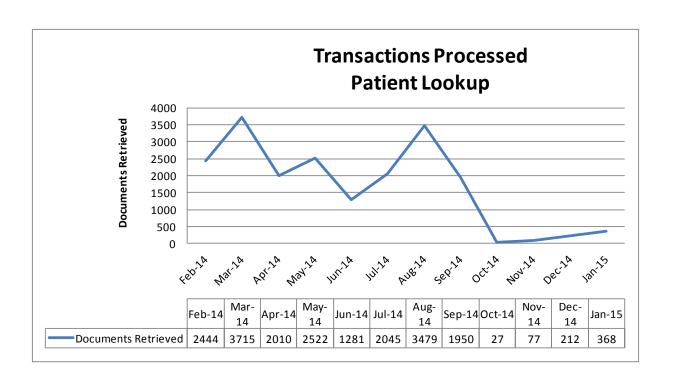

# b) PLU Transactions

Note: Successful PDs are lower than prior periods due to a lower number of requests from SHI. All of the anesthesiologist SHI queries originate with patient data that is known to be in Broward Health.

# January 2015 Node Inbound Transactions

| Node                 | Successful | Unsuccessful | <b>Total Inbound Patient Discovery</b> |
|----------------------|------------|--------------|----------------------------------------|
| SHI                  | 15         | 593          | 608                                    |
| ACH                  | 27         | 582          | 609                                    |
| Florida Hospital     | 2          | 26           | 28                                     |
| UF Health            | 0          | 605          | 605                                    |
| Broward Health       | 11         | 586          | 597                                    |
| Martin Health System | 3          | 591          | 594                                    |
| Bethesda Health      | 0          | 596          | 596                                    |
| Senior Home Care     | 12         | 563          | 575                                    |
| Orlando Health       | 394        | 182          | 576                                    |
| Totals               | 464        | 4324         | 4788                                   |