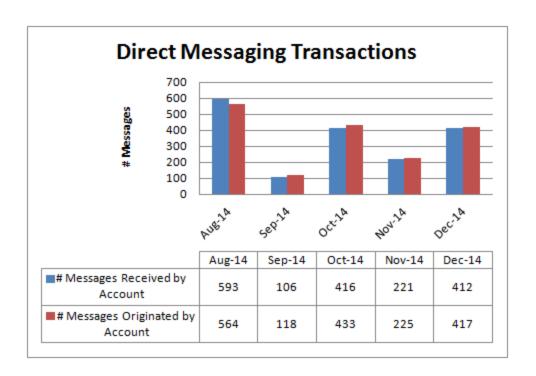

Hospital     | 2          | 26           | 28                                     |
| UF Health            | 0          | 605          | 605                                    |
| Broward Health       | 11         | 586          | 597                                    |
| Martin Health System | 3          | 591          | 594                                    |
| Bethesda Health      | 0          | 596          | 596                                    |
| Senior Home Care     | 12         | 563          | 575                                    |
| Orlando Health       | 394        | 182          | 576                                    |
| Totals               | 464        | 4324         | 4788                                   |



# c) Direct Messaging Registrants and Transactions





# d) ENS Transactions



- 2 Health Plans enrolled
  - WellCare
  - Sunshine State Health Plan
  - See ENS Deployment Plan below for details
- 203 Hospitals enrolled
  - 100% complete with test connections
  - See ENS Deployment Plan below for details
- 128 Hospitals in Production as of January 31, 2015
  - See ENS Deployment Plan below for details

# 3. Quarterly Plans

# a) PLU Deployments

|    |                                     |         |               | C | (1'1 | 3 | C | 2'13 | 3 | С | (3'13 | 3 | Q | 4'13 | 3 | Q1    | '14   |     | Q2         | 14  | , | Q3': | 14 | ( | 24'1 | 4 | Q | (1'1 | 5 | Q | 2'15 | 5 |
|----|-------------------------------------|---------|---------------|---|------|---|---|------|---|---|-------|---|---|------|---|-------|-------|-----|------------|--