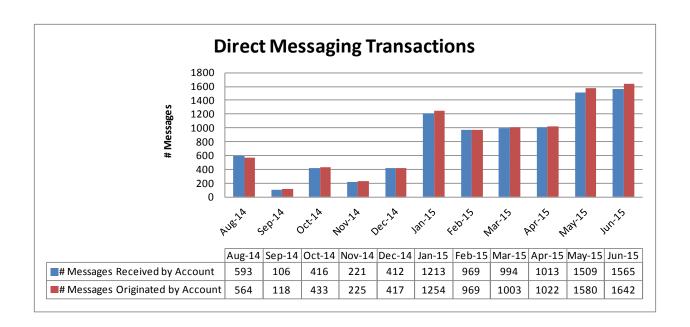

| 57         | 545          | 602                                    |
| Broward Health       | 0          | 607          | 607                                    |
| Martin Health System | 0          | 608          | 608                                    |
| Bethesda Health      | 0          | 606          | 606                                    |
| Senior Home Care     | 11         | 597          | 608                                    |
| Orlando Health       | 370        | 236          | 606                                    |
| Tampa Bay HIE        | 105        | 485          | 590                                    |
| Totals               | 566        | 4,924        | 5,490                                  |



#### c) Direct Messaging Registrants and Transactions





#### d) ENS Transactions



| Subscribers      | Panel Size |         |         |         |         |         |  |  |  |  |  |  |  |  |  |
|------------------|------------|---------|---------|---------|---------|---------|--|--|--|--|--|--|--|--|--|
| Subscribers      | Feb-15     | Mar-15  | Apr-15  | May-15  | Jun-15  | Jul-15  |  |  |  |  |  |  |  |  |  |
| WELLCARE         | 36,926     | 36,926  | 36,926  | 36,926  | 38,832  | 39,506  |  |  |  |  |  |  |  |  |  |
| SUNSHINE         |            | 421,426 | 421,426 | 435,218 | 437,329 | 437,329 |  |  |  |  |  |  |  |  |  |
| INTEGRAL         |            | 90,400  |         | 90,400  | 90,400  | 90,400  |  |  |  |  |  |  |  |  |  |
| MOLINA           |            |         |         |         | 352,577 | 342,055 |  |  |  |  |  |  |  |