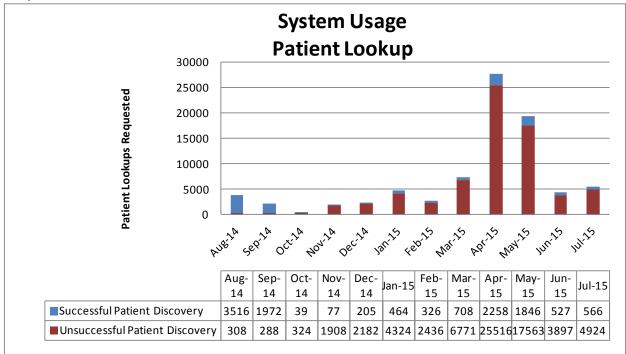

Tampa Bay HIE went live on the Patient Look-Up (PLU) service on May 28, 2015 joining the other production nodes that include Strategic Health Intelligence, Atlantic Coast HIE, Florida Hospital/Adventist Health System, UF Health, Broward Health, Martin Health System, Bethesda Health, Senior Home Care – (an affiliate of Kindred at Home), and Orlando Health. PLU produced 566 successful transactions during the month of July. The PLU deployment team continued onboarding progress with the Department of Health (DOH), CHSPSC Florida Affiliates, Community Health IT, and Florida Accountable Care Services.

July 2015 Node Inbound Transactions

| Node                 | Successful | Unsuccessful | <b>Total Inbound Patient Discovery</b> |
|----------------------|------------|--------------|----------------------------------------|
| SHI                  | 5          | 577          | 582                                    |
| ACH                  | 4          | 605          | 609                                    |
| Florida Hospital     | 14         | 58           | 72                                     |
| UF Health            | 57         | 545          | 602                                    |
| Broward Health       | 0          | 607          | 607                                    |
| Martin Health System | 0          | 608          | 608                                    |
| Bethesda Health      | 0          | 606          | 606                                    |
| Senior Home Care     | 11         | 597          | 608                                    |
| Orlando Health       | 370        | 236          | 606                                    |
| Tampa Bay HIE        | 105        | 485          | 590                                    |
| Totals               | 566        | 4,924        | 5,490                                  |