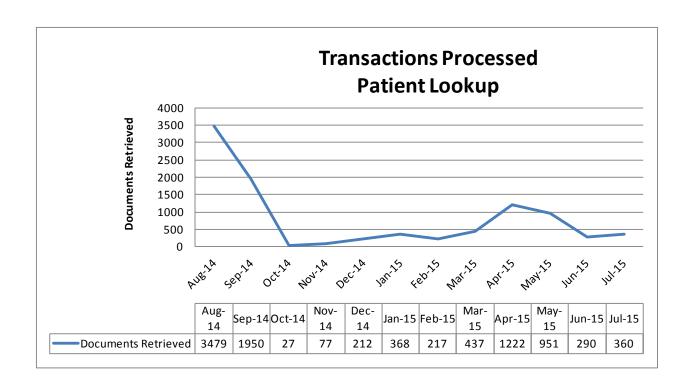

Tampa Bay HIE went live on the Patient Look-Up (PLU) service on May 28, 2015 joining the other production nodes that include Strategic Health Intelligence, Atlantic Coast HIE, Florida Hospital/Adventist Health System, UF Health, Broward Health, Martin Health System, Bethesda Health, Senior Home Care – (an affiliate of Kindred at Home), and Orlando Health. PLU produced 566 successful transactions during the month of July. The PLU deployment team continued onboarding progress with the Department of Health (DOH), CHSPSC Florida Affiliates, Community Health IT, and Florida Accountable Care Services.

#### b) PLU Transactions

Note: Due to continued development and configuration, Florida Hospital's pre-fetching service did not initiate queries in June and July although individual clinicians continued to query.