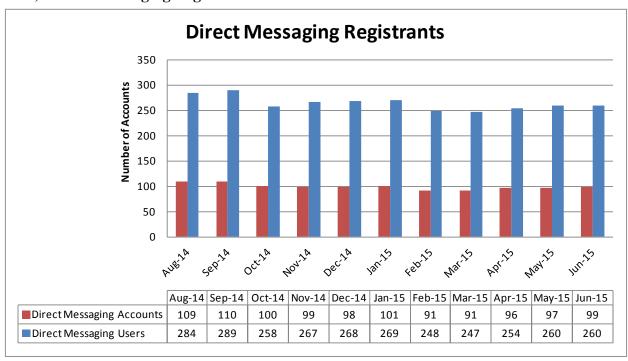

h            | 57         | 545          | 602                                    |
| Broward Health       | 0          | 607          | 607                                    |
| Martin Health System | 0          | 608          | 608                                    |
| Bethesda Health      | 0          | 606          | 606                                    |
| Senior Home Care     | 11         | 597          | 608                                    |
| Orlando Health       | 370        | 236          | 606                                    |
| Tampa Bay HIE        | 105        | 485          | 590                                    |
| Totals               | 566        | 4,924        | 5,490                                  |



#### c) Direct Messaging Registrants and Transactions





#### d) ENS Transactions



| Subscribers      | Panel Size |         |         |         |         |         |  |  |  |  |  |  |  |  |  |
|------------------|------------|---------|---------|---------|---------|---------|--|--|--|--|--|--|--|--|--|
| Subscribers      | Feb-15     | Mar-15  | Apr-15  | May-15  | Jun-15  | Jul-15  |  |  |  |  |  |  |  |  |  |
| WELLCARE         | 36,926     | 36,926  | 36,926  | 36,926  | 38,832  | 39,506  |  |  |  |  |  |  |  |  |  |
| SUNSHINE         |            | 421,426 | 421,426 | 435,218 | 437,329 | 437,329 |  |  |  |  |  |  |  |  |  |
| INTEGRAL         |            | 90,400  |         | 90,400  | 90,400  | 90,400  |  |  |  |  |  |  |  |  |  |
| MOLINA           |            |         |         |         | 352,577 | 342,055 |  |  |  |  |  |  |