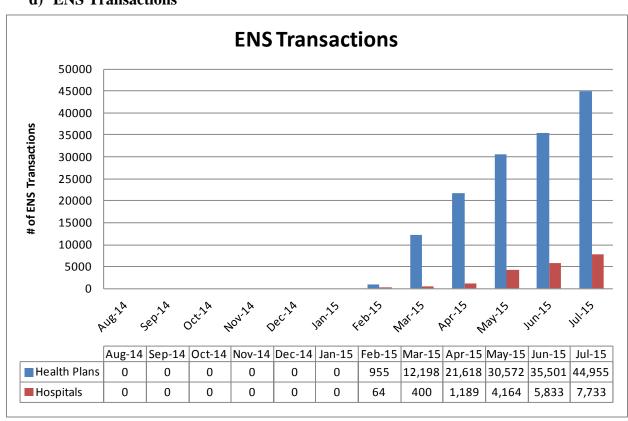

The development team continued to support the Event Notification Service (ENS) which provides health plans and accountable care organizations (ACOs) with timely notifications about their member's hospital encounters from hospital data sources. Molina Healthcare began receiving notifications June 16, 2015. Primary Partners, the first ACO to participate in ENS, started receiving notifications on July 17, 2015 joining WellCare Health Plans, Sunshine State Health Plan, Integral Quality Care and Molina Healthcare. There were 44,955 health plan notifications through ENS in July. The development team continues to monitor feeds from data sources, load updated patient panels from participants, and continues to find efficiencies and improvements for performance.

#### d) ENS Transactions

| Subscribers      | Panel Size |         |         |         |         |         |  |  |  |  |  |  |  |  |  |
|------------------|------------|---------|---------|---------|---------|---------|--|--|--|--|--|--|--|--|--|
| Subscribers      | Feb-15     | Mar-15  | Apr-15  | May-15  | Jun-15  | Jul-15  |  |  |  |  |  |  |  |  |  |
| WELLCARE         | 36,926     | 36,926  | 36,926  | 36,926  | 38,832  | 39,506  |  |  |  |  |  |  |  |  |  |
| SUNSHINE         |            | 421,426 | 421,426 | 435,218 | 437,329 | 437,329 |  |  |  |  |  |  |  |  |  |
| INTEGRAL         |            | 90,400  |         | 90,400  | 90,400  | 90,400  |  |  |  |  |  |  |  |  |  |
| MOLINA           |            |         |         |         | 352,577 | 342,055 |  |  |  |  |  |  |  |  |  |
| PRIMARY PARTNERS |            |         |         |         |         | 3,973   |  |  |  |  |  |  |  |  |  |
| Total            | 36,926     | 458,352 | 548,752 | 562,544 | 919,138 | 913,263 |  |  |  |  |  |  |  |  |  |

- Health Plans enrolled
  - WellCare Health Plans
  - Sunshine State Health Plan
  - Molina Healthcare of Florida
  - Integral Quality Care
- Accountable Care Organizatons (ACO) enrolled
  - Primary Partners
- 205 Hospitals enrolled
  - 100% connected to ENS in production