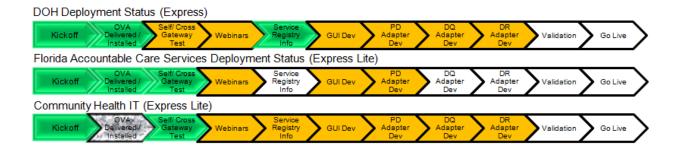

#### • Department of Health (DOH)

- Recommended architecture for public health querying
- Tested outbound queries architecture within the Harris test environment

- Investigated public health use case
- Investigated gateway validation for public health use case

#### Florida Accountable Care Services (ACO)

- Contacted by node to reengage onboarding activity
- Provided webinar information
- Upgraded appliance
- Continued providing gateway knowledge and architecture options

#### • Community Health IT (Relay Health)

- Supported status meetings
- Answered questions related to security
- Approved hosting location for Express Lite
- Updated network settings to allow connections
- Tested inbound queries and received permissions to respond to queries
- Installed whitelist within test environment
- Started pre-validation for patient discovery
- Worked patient discovery, document query and document retrieve in the test environment
- Analyzed in-process prevalidation test results