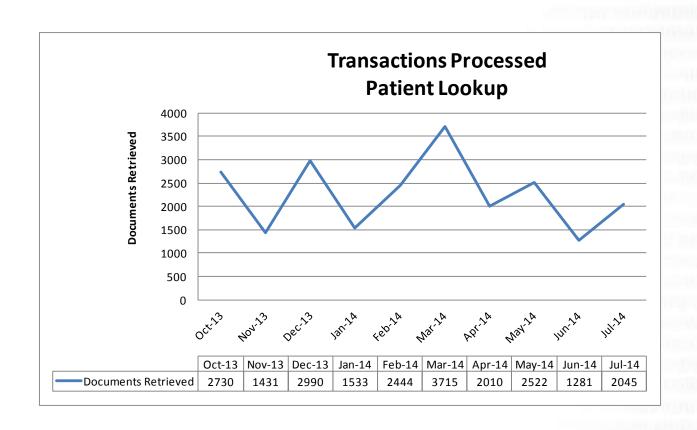

---------------|
| SHI                  | 2          | 13           | 15                                     |
| ACH                  | 1          | 14           | 15                                     |
| UF Health            | 4          | 13           | 17                                     |
| FH                   | 0          | 6            | 6                                      |
| Broward Health       | 2047       | 120          | 2167                                   |
| Martin Health System | 0          | 16           | 16                                     |
| Bethesda Health      | 0          | 16           | 16                                     |
| Senior Home Care     | 3          | 4            | 7                                      |



### **PLU TRANSACTIONS**













## UPCOMING TECHNICAL ACTIVITIES – PLU



PLU deployment schedule:

|    |                                         |               |   | 22'1 | וי |   | ງ3'1             | 2 | 0 | 4'1 | 2        | Ο.             | 1'13 | <b>,</b> | 0 | 2'13 | , | 0 | 3'13 |   | 0   | 4'13 |       | Q1                                           | 111   |     | Q2': | 1/1 |        | 23'1 | 1 |   | 24'14 | 1   | 0 | 1'15 |    |
|----|-----------------------------------------|---------------|---|------|----|---|------------------|---|---|-----|----------|----------------|------|----------|---|------|---|---|------|---|-----|------|-------|----------------------------------------------|-------|-----|------|-----|--------|------|---|---|-------|-----|---|------|----|
| #  | Facilitated On-Boarding Node