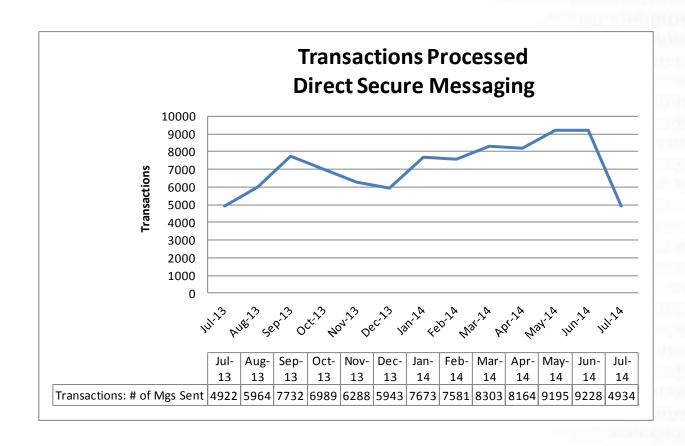

pation of DSM transition to the new Direct Messaging vendor Inpriva
  - Deleted accounts and emails (with backup) as requested by AHCA
  - Sent Inpriva a copy of the exchange mail database
  - Notified connected HISPs of the termination of DSM
- Event Notification Service (ENS)
  - Alerts were sent from Broward Health to WellCare Health Plan through June
  - Prepared for upcoming connectivity sessions with hospital sources
  - Investigated software configurations to support the increased data source count



#### **HIGHLIGHTS**



- Patient Look-Up (PLU)
  - Bethesda Health and Senior Home Care went live on PLU
  - Orlando Health started pre-validation testing
  - Florida HIE went live as a participant on the eHealth Exchange



#### **DSM REGISTRANTS**







#### **DSM TRANSACTIONS**







### **ENS TRANSACTIONS**







#### PLU PRODUCTION DEPLOYMENTS



- Strategic Health Intelligence (SHI)
- Atlantic Coast HIE (ACH)
- Florida Hospital/Adventist
- UF Health
- Broward Health
- Martin Health
- Bethesda Health
- Senior Home Care an affiliate of Kindred at Home



#### PLU DEPLOYMENTS NEAR COMPLETION



Community Health Systems (CMS) formerly known as Health
 Management Associates (HMA) – completed validation, pending "go live"

Community Health Systems (formerly HMA) Deployment Status (Express Lite)

| OVA   Self/ Cross   Service   PD   DQ   DR |  |
|--------------------------------------------|--|
|--------------------------------------------|--|



#### PLU DEPLOYMENTS IN WORK



- Department of Health (DOH) resolved slow loading of patient demographics; support C32 tes