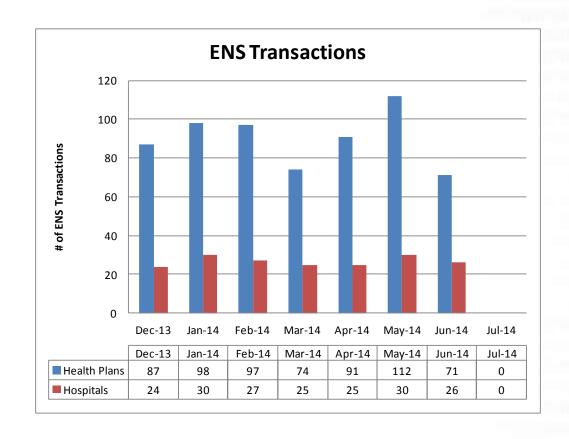

new Direct Messaging vendor Inpriva
  - Deleted accounts and emails (with backup) as requested by AHCA
  - Sent Inpriva a copy of the exchange mail database
  - Notified connected HISPs of the termination of DSM
- Event Notification Service (ENS)
  - Alerts were sent from Broward Health to WellCare Health Plan through June
  - Prepared for upcoming connectivity sessions with hospital sources
  - Investigated software configurations to support the increased data source count



#### **HIGHLIGHTS**



- Patient Look-Up (PLU)
  - Bethesda Health and Senior Home Care went live on PLU
  - Orlando Health started pre-validation testing
  - Florida HIE went live as a participant on the eHealth Exchange



#### **DSM REGISTRANTS**







#### **DSM TRANSACTIONS**







### **ENS TRANSACTIONS**







#### PLU PRODUCTION DEPLOYMENTS



- Strategic Health Intelligence (SHI)
- Atlantic Coast HIE (ACH)
- Florida Hospital/Adventist
- UF Health
- Broward Health
- Martin Health
- Bethesda Health
- Senior Home Care an affiliate of Kindred at Home



#### PLU DEPLOYMENTS NEAR COMPLETION



Community Health Systems (CMS) formerly known as Health
 Management Associates (HMA) – completed validation, pending "go live"

Community Health Systems (formerly HMA) Deployment Status (Express Lite)

| OVA   Self/ Cross   Service   PD   DQ   DR |  |
|--------------------------------------------|--|
|--------------------------------------------|--|



#### PLU DEPLOYMENTS IN WORK



- Department of Health (DOH) resolved slow loading of patient demographics; support C32 testing
- Orlando Health started pr