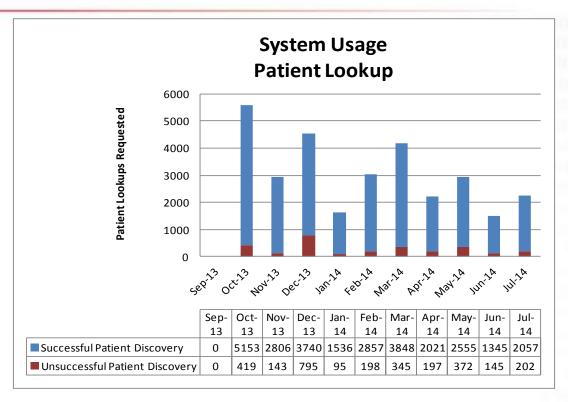

Dev Orlando Health (Express Lite) DQ Service Go Live Kickoff Delivered/ Webinars GUI Dev Gateway Registry Validation Adapter Adapter Adapter Installed Dev Dév Florida Accountable Care Services Deployment Status (Express Lite) Self/ Cross Service **GUI Dev** Kickoff Go Live Delivered/ Gateway Webinars Registry Adapter Validation Adapter Adapter Info Installed Dev Dev Dev Tampa Bay RHIO Deployment Status (Site Services) OVA-Self/ Cross DQ DR Service Kickoff Go Live Webinars **GUI Dev** Validation Delivered/ Gateway Registry Adapter Adapter Adapter Installed Dev Info Dev Dev Community Health IT (Express Lite) Self/Cross Service DQ DR Kickoff Delivered/ Gateway Webinars **GUI Dev** Adapter Validation Go Live Registry Adapter Adapter Installed Test Info Dev Dev Dev



#### PLU TRANSACTIONS





#### **July 2014 Node Inbound Transactions**

| Node                 | Successful | Unsuccessful | <b>Total Inbound Patient Discovery</b> |
|----------------------|------------|--------------|----------------------------------------|
| SHI                  | 2          | 13           | 15                                     |
| ACH                  | 1          | 14           | 15                                     |
| UF Health            | 4          | 13           | 17                                     |
| FH                   | 0          | 6            | 6                                      |
| Broward Health       | 2047       | 120          | 2167                                   |
| Martin Health System | 0          | 16           | 16                                     |