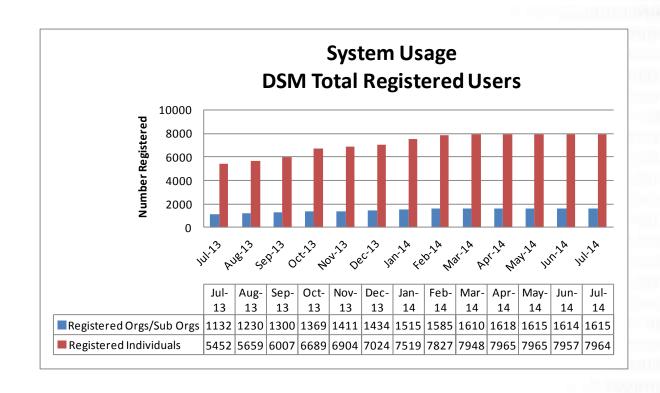

ng deactivated accounts in anticipation of DSM transition to the new Direct Messaging vendor Inpriva
  - Deleted accounts and emails (with backup) as requested by AHCA
  - Sent Inpriva a copy of the exchange mail database
  - Notified connected HISPs of the termination of DSM
- Event Notification Service (ENS)
  - Alerts were sent from Broward Health to WellCare Health Plan through June
  - Prepared for upcoming connectivity sessions with hospital sources
  - Investigated software configurations to support the increased data source count



#### **HIGHLIGHTS**



- Patient Look-Up (PLU)
  - Bethesda Health and Senior Home Care went live on PLU
  - Orlando Health started pre-validation testing
  - Florida HIE went live as a participant on the eHealth Exchange



#### **DSM REGISTRANTS**







#### **DSM TRANSACTIONS**







### **ENS TRANSACTIONS**







#### PLU PRODUCTION DEPLOYMENTS



- Strategic Health Intelligence (SHI)
- Atlantic Coast HIE (ACH)
- Florida Hospital/Adventist
- UF Health
- Broward Health
- Martin Health
- Bethesda Health
- Senior Home Care an affiliate of Kindred at Home



#### PLU DEPLOYMENTS NEAR COMPLETION



Community Health Systems (CMS) formerly known as Health
 Management Associates (HMA) – completed validation, pending "go live"

Community Health Systems (formerly HMA) Deployment Status (Express Lite)

| OVA   Self/ Cross   Service   PD   DQ   DR |  |
|--------------------------------------------|--|
|--------------------------------------------|--|



#### PLU DEPLOYMENTS IN WORK



- Department of Health (DOH) resolved slow loading of pati